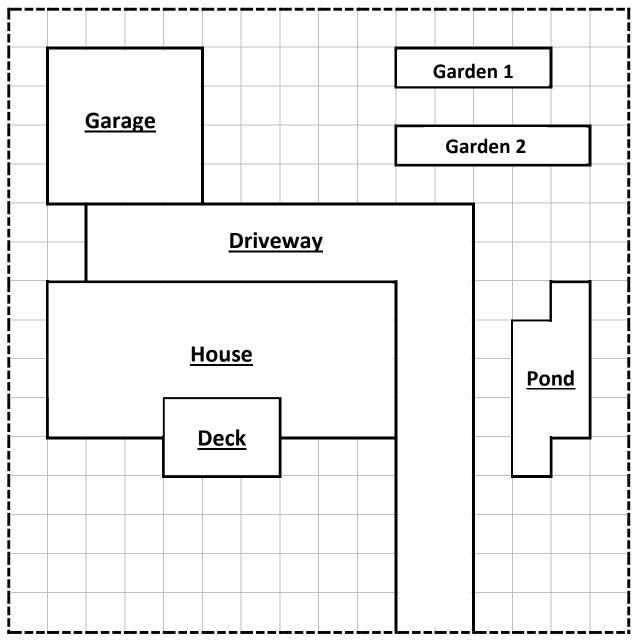

## **Calculating Area**

These are the plans of a property Natalie has just bought. Help her answer some questions. Each square is 1 square metre.

- 1. What is the area of the house?
- 2. What is the area of the pond?
- 3. What is the total area of the gardens?
- 4. What is the area of the driveway?
- 5. Natalie wants to make her garage larger. She plans to increase the size by 6m<sup>2</sup>. How big will her new garage be?
- 6. Draw on the plans to show where her new garage might best fit.
- 7. Natalie wants a garden that is 11m<sup>2</sup>. Design a garden space for the front of her house.