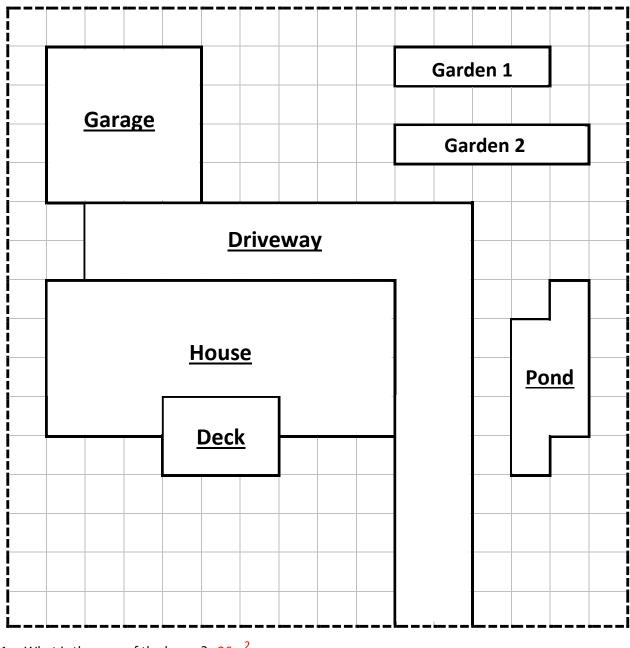

## **Calculating Area Answers**

These are the plans of a property Natalie has just bought. Help her answer some questions. Each square is 1 square metre.

- 1. What is the area of the house?  $36m^2$
- 2. What is the area of the pond?  $8m^2$
- 3. What is the total area of the gardens? 9m<sup>2</sup>
- 4. What is the area of the driveway?  $38m^2$
- Natalie wants to make her garage larger. She plans to increase the size by 6m2. How big will her new garage be? 22m<sup>2</sup>
- 6. Draw on the plans to show where her new garage might best fit. Answers will vary
- Natalie wants a garden that is 11m<sup>2</sup>. Design a garden space for the front of her house. Answers will vary.