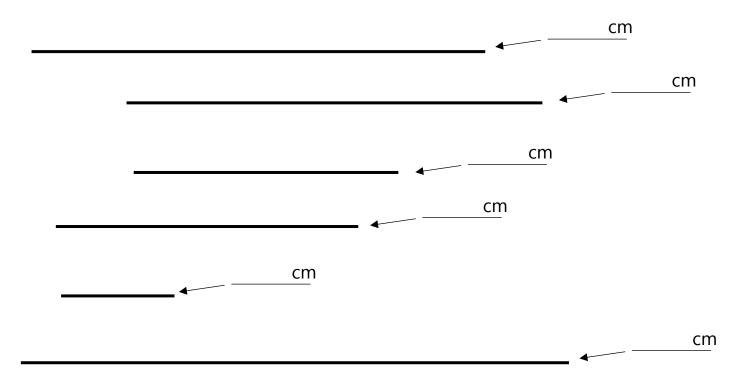

## **Measuring Length: Standard Units**

Measure each line and record the measurement beside.

Use your ruler to draw a line to match each of the following lengths.

| • | <u>11 cm</u>  |
|---|---------------|
| • | 13 cm         |
| • | <u>5 cm</u>   |
| • | <u>6.5 cm</u> |
|   | 10 cm         |