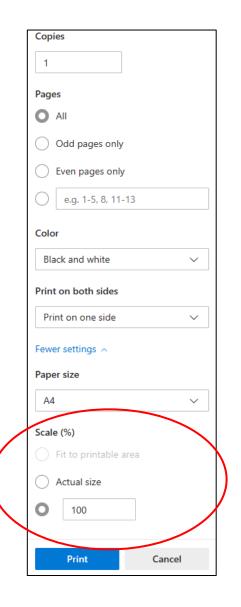

## **Notice About Printing**

The default setting of many printers is to scale the page to a slightly smaller size (e.g. 96%).

To ensure the measurements on this resource print accurately, please ensure your print settings are configured to print at **100% size** or **'actual size'**.

You will find the option to check/change the scale in the printer dialogue box under <u>more settings</u> or <u>printer properties</u>.