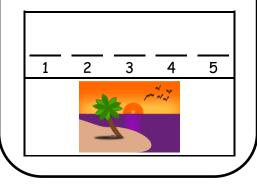

## $\begin{array}{c|c} D & D & D \\ \hline D & D & D \end{array}$

Each row has one object beginning with 'b'. Find and circle it. Write the matching letter in the code box below.

 $\begin{array}{ccc} D & D & D \\ D & D & D \end{array}$ 

Each row has one object beginning with 'b'. Find and circle it. Write the matching letter in the code box below.

What is the secret code?

| Add 'b' | Draw | Add 'b' | Draw |
|---------|------|---------|------|
| bat     |      | bug     |      |