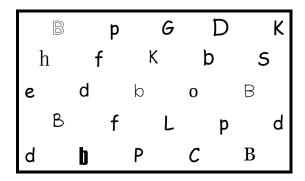

Find and circle 'b' and 'B'.

Trace and then finish the lines.

| i i     |  |
|---------|--|
|         |  |
| $\odot$ |  |
|         |  |

## What is the secret code?

Find and circle 'b' and 'B'. Answers

Trace and then finish the lines.

| 1     | 1     |                                          |
|-------|-------|------------------------------------------|
| -i    | i i   | i la |
| 1     | 1     |                                          |
| 10.   | 10. 1 |                                          |
| 1     | 1     |                                          |
| 1 1   | 1 1   |                                          |
| 15.27 | 15-21 |                                          |