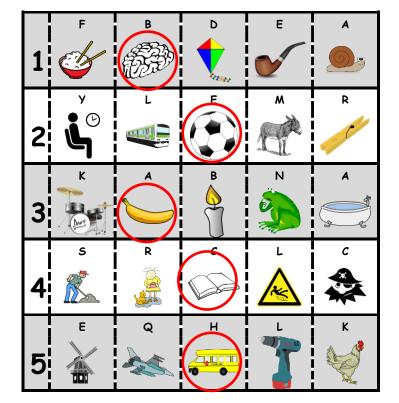

## $\begin{array}{c|c} D & D & D \\ \hline D & D & D \end{array}$

Each row has one object beginning with 'b'. Find and circle it. Write the matching letter in the code box below.

 $\begin{array}{ccc} D & D & D \\ D & D & D \end{array}$ 

Each row has one object beginning with 'b'. Find and circle it. Write the matching letter in the code box below.

What is the secret code?

| Add 'b' | Draw | Add 'b' | Draw |
|---------|------|---------|------|
| bat     |      | bug     |      |