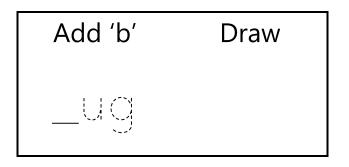

 $\begin{array}{ccc} D & D & D \\ D & D & D \end{array}$ 

Each row has one object beginning with 'b'. Find and circle it. Write the matching letter in the code box below.

What is the secret code?

| Add 'b' | Draw | Add 'b' | Draw |
|---------|------|---------|------|
| bat     |      | bug     |      |