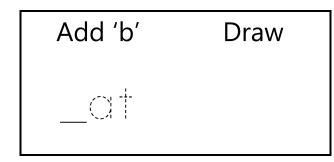

 $\begin{array}{ccc} D & D & D \\ D & D & D \end{array}$ 

Each row has one object beginning with 'b'. Find and circle it. Write the matching letter in the code box below.

What is the secret code?

| Add 'b' | Draw | Add 'b' | Draw |
|---------|------|---------|------|
| bat     |      | bug     |      |