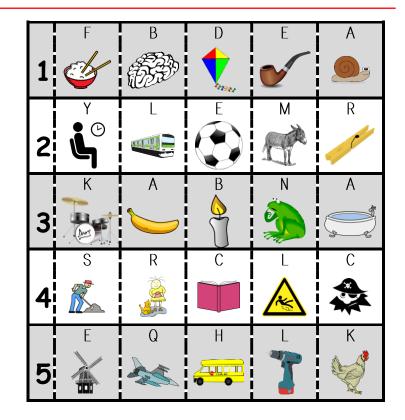

## $\begin{array}{c|c} D & D & D \\ \hline D & D & D \end{array}$

Each row has one object beginning with 'b'. Find and circle it. Write the matching letter in the code box below.

 $\begin{array}{ccc} D & D & D \\ D & D & D \end{array}$ 

Each row has one object beginning with 'b'. Find and circle it. Write the matching letter in the code box below.

What is the secret code?

| Add 'b' | Draw | Add 'b' | Draw |
|---------|------|---------|------|
| bat     |      | bug     |      |