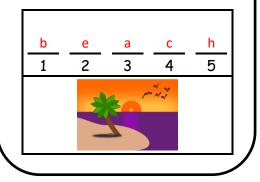

## $\begin{array}{c|c} D & D & D \\ \hline D & D & D \end{array}$

Each row has one object beginning with 'b'. Find and circle it. Write the matching letter in the code box below.

 $\begin{array}{ccc} D & D & D \\ D & D & D \end{array}$ 

Each row has one object beginning with 'b'. Find and circle it. Write the matching letter in the code box below.

What is the secret code?

| Add 'b' | Draw | Add 'b' | Draw |
|---------|------|---------|------|
| bat     |      | bug     |      |