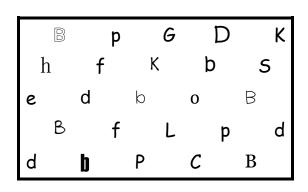

## $\begin{array}{c|c} D & D & D \\ \hline D & D & D \end{array}$

Each row has one object beginning with 'b'. Find and circle it. Write the matching letter in the code box below.

 $\begin{array}{ccc} D & D & D \\ D & D & D \end{array}$ 

Each row has one object beginning with 'b'. Find and circle it. Write the matching letter in the code box below.

What is the secret code?

| Add 'b' | Draw | Add 'b' | Draw |
|---------|------|---------|------|
| bat     |      | bug     |      |