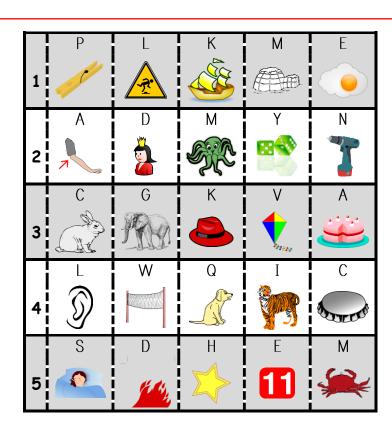

## What is the secret code?

| Add 'e' | Draw |
|---------|------|
| P_9     |      |

| Add 'e' | Draw |
|---------|------|
| h_n     |      |

Find and circle 'e' and 'E'. Answers

Trace and then finish the lines.

## What is the secret code?

| 1 | P   | L<br>P | K A                                       | *         |            |
|---|-----|--------|-------------------------------------------|-----------|------------|
| 2 |     | ۵ 👬    | *                                         | y         | z 📭        |
| 3 | c   |        | k<br>•••••••••••••••••••••••••••••••••••• | v<br>teme | <u>د</u> م |
| 4 | (C) | W      | Q                                         | I         | c          |
| 5 | S   | D KAN  | H                                         |           | M          |