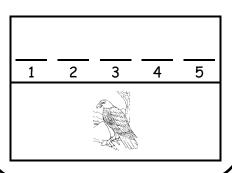

Each row has one object beginning with 'e'.

Find and circle it.

Write the matching letter in the code box below.