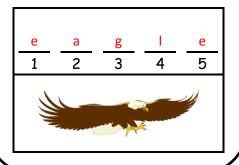

## What is the secret code?

| Add 'e' | Draw |
|---------|------|
| P_9     |      |

| Add 'e' | Draw |
|---------|------|
| h_n     |      |

Find and circle 'e' and 'E'. Answers

Trace and then finish the lines.

| Add 'e' | Draw |
|---------|------|
| p e g   |      |

| Add 'e' | Draw |
|---------|------|
| hen     |      |