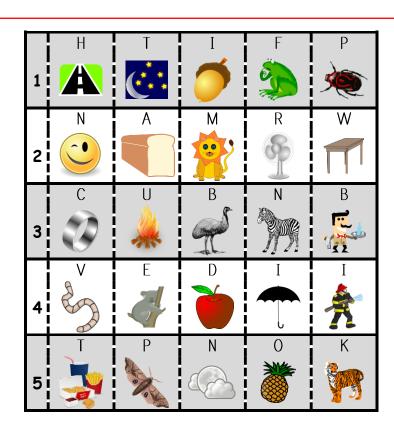

Each row has one object beginning with 'f'.
Find and circle it.
Write the matching letter in the code box below.

Each row has one object beginning with 'f'. Find and circle it. Write the matching letter

What is the secret code?

in the code box below.

| 1 | н | т<br><b>С</b> .: | Ī | F   | P |
|---|---|------------------|---|-----|---|
| 2 | N | A                | M |     | w |
| 3 | c |                  | В | Z   | B |
| 4 | V | E                | ٥ | H H |   |
| 5 |   | P                | N | 0   | K |