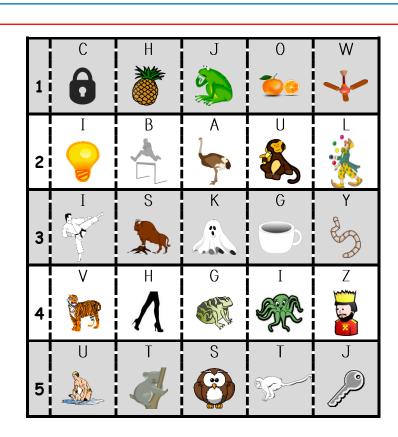

Each row has one object beginning with 'o'. Find and circle it. Write the matching letter in the code box below.

## What is the secret code?

|   | С     | Н        | J | 0 | W        |
|---|-------|----------|---|---|----------|
| 1 | 6     |          |   |   | <b>\</b> |
| 2 | I     | B        | A |   |          |
| 3 | I     | S        | K | G | Y        |
| 4 | \<br> | <b>1</b> | G |   | Z        |
| 5 | U     | T        | S | T | J        |