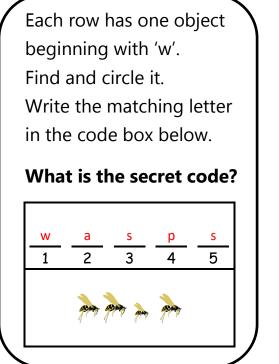

## 

Each row has one object beginning with 'w'. Find and circle it. Write the matching letter in the code box below.

## What is the secret code?

Add 'w' Draw |

| w | j | u      | 9  | w |
|---|---|--------|----|---|
| v | а | $\sim$ | \$ | I |
| Μ | W | W      | U  | W |
| u | е | G      | h  | K |
| q | W | m      | w  | ω |