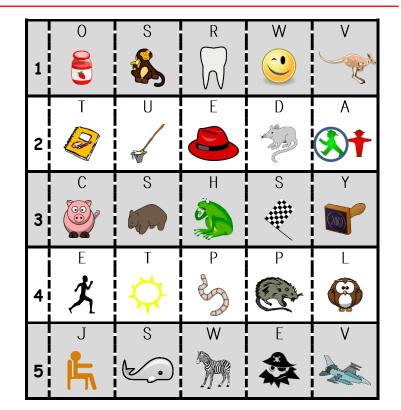

## 

| 1 | 0      | 5<br><b>8</b>                         | R      |     | v         |
|---|--------|---------------------------------------|--------|-----|-----------|
| 2 | Т      | U                                     | E      | D   |           |
| 3 | C      | S S S S S S S S S S S S S S S S S S S | н      | s # | У<br>[]]] |
| 4 | ŗ<br>Ľ | -                                     | P      |     | L         |
| 5 | ,<br>F | s<br>A                                | w<br>M | E   | v         |