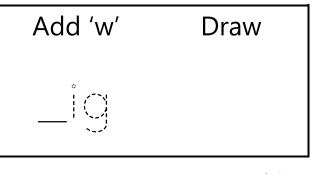

| Add 'w' | Draw |
|---------|------|
| win     |      |

| Add 'w' | Draw |
|---------|------|
| wig     |      |