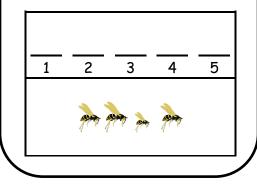

## 

Each row has one object beginning with 'w'. Find and circle it. Write the matching letter in the code box below.