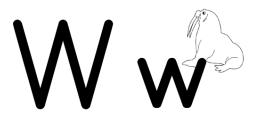

Find and circle 'w' and 'W'.

Trace and then finish the lines.

Find and circle 'w' and 'W'. Answers

Trace and then finish the lines.