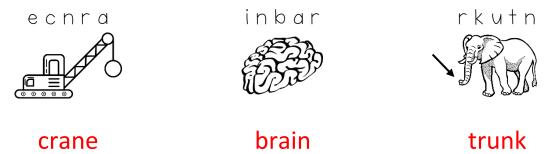

| Initial 'r' Blends                                                        |            |            |            |            |           |          |              |  |  |  |  |
|---------------------------------------------------------------------------|------------|------------|------------|------------|-----------|----------|--------------|--|--|--|--|
|                                                                           | br         | cr         | dr         | fr         | gr        | tr       |              |  |  |  |  |
| 1. Fill in the missing letters to complete each word.                     |            |            |            |            |           |          |              |  |  |  |  |
| _                                                                         | ick        |            |            |            | _ own     | 20       |              |  |  |  |  |
| _                                                                         | um         |            |            |            | _ eye     |          |              |  |  |  |  |
| _                                                                         | uit        |            |            |            | _ OW      |          |              |  |  |  |  |
| 2. Draw lines to match each picture to its correct blend.    Cr           |            |            |            |            |           |          |              |  |  |  |  |
| MANAMAN                                                                   |            | R          |            |            |           | <b>L</b> | <b>4 3 8</b> |  |  |  |  |
|                                                                           |            | fr         | Q          | Jr)        | tr        |          |              |  |  |  |  |
| 3. Unjumble each word to match the picture. Write the words in the lines. |            |            |            |            |           |          |              |  |  |  |  |
|                                                                           | ecnra      |            | ink        | oar        |           | rku-     | t n          |  |  |  |  |
|                                                                           |            | )          |            |            | `         |          |              |  |  |  |  |
|                                                                           |            |            |            |            |           |          |              |  |  |  |  |
| 4. What                                                                   | other word | s begin wi | th the fol | lowing ble | ends? Dra | w or w   | rite!        |  |  |  |  |
| hr                                                                        | cr         | dr         |            | fr         | ar        |          | tr           |  |  |  |  |

## **Initial 'r' Blends Answers**br cr dr fr gr tr

1. Fill in the missing letters to complete each word.

2. Draw lines to match each picture to its correct blend.

3. Unjumble each word to match the picture. Write the words in the lines.