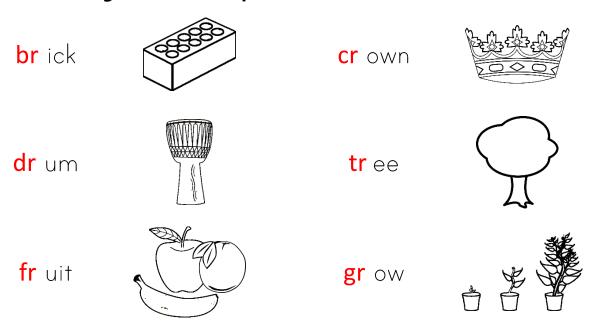

| Initial 'r' Blends                                                        |            |            |            |            |           |          |              |  |  |  |  |
|---------------------------------------------------------------------------|------------|------------|------------|------------|-----------|----------|--------------|--|--|--|--|
|                                                                           | br         | cr         | dr         | fr         | gr        | tr       |              |  |  |  |  |
| 1. Fill in the missing letters to complete each word.                     |            |            |            |            |           |          |              |  |  |  |  |
| _                                                                         | ick        |            |            |            | _ own     | 20       |              |  |  |  |  |
| _                                                                         | um         |            |            |            | _ eye     |          |              |  |  |  |  |
| _                                                                         | uit        |            |            |            | _ OW      |          |              |  |  |  |  |
| 2. Draw lines to match each picture to its correct blend.    Cr           |            |            |            |            |           |          |              |  |  |  |  |
| MANAMAN                                                                   |            | R          |            |            |           | <b>L</b> | <b>4 3 8</b> |  |  |  |  |
|                                                                           |            | fr         | Q          | Jr)        | tr        |          |              |  |  |  |  |
| 3. Unjumble each word to match the picture. Write the words in the lines. |            |            |            |            |           |          |              |  |  |  |  |
|                                                                           | ecnra      |            | ink        | oar        |           | rku-     | t n          |  |  |  |  |
|                                                                           |            | )          |            |            | `         |          |              |  |  |  |  |
|                                                                           |            |            |            |            |           |          |              |  |  |  |  |
| 4. What                                                                   | other word | s begin wi | th the fol | lowing ble | ends? Dra | w or w   | rite!        |  |  |  |  |
| hr                                                                        | cr         | dr         |            | fr         | ar        |          | tr           |  |  |  |  |

## **Initial 'r' Blends Answers**br cr dr fr gr tr

1. Fill in the missing letters to complete each word.

2. Draw lines to match each picture to its correct blend.

3. Unjumble each word to match the picture. Write the words in the lines.