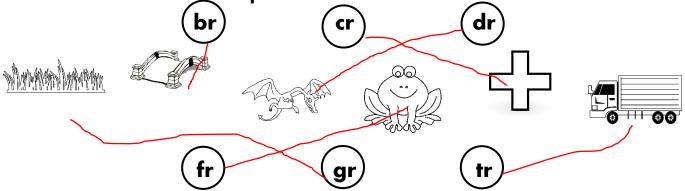

| Initial 'r' Blends                                                        |            |            |            |            |           |          |              |  |  |  |  |
|---------------------------------------------------------------------------|------------|------------|------------|------------|-----------|----------|--------------|--|--|--|--|
|                                                                           | br         | cr         | dr         | fr         | gr        | tr       |              |  |  |  |  |
| 1. Fill in the missing letters to complete each word.                     |            |            |            |            |           |          |              |  |  |  |  |
| _                                                                         | ick        |            |            |            | _ own     | 20       |              |  |  |  |  |
| _                                                                         | um         |            |            |            | _ eye     |          |              |  |  |  |  |
| _                                                                         | uit        |            |            |            | _ OW      |          |              |  |  |  |  |
| 2. Draw lines to match each picture to its correct blend.    Cr           |            |            |            |            |           |          |              |  |  |  |  |
| MANAMAN                                                                   |            | R          |            |            |           | <b>L</b> | <b>4 3 8</b> |  |  |  |  |
|                                                                           |            | fr         | Q          | Jr)        | tr        |          |              |  |  |  |  |
| 3. Unjumble each word to match the picture. Write the words in the lines. |            |            |            |            |           |          |              |  |  |  |  |
|                                                                           | ecnra      |            | ink        | oar        |           | rku-     | t n          |  |  |  |  |
|                                                                           |            | )          |            |            | `         |          |              |  |  |  |  |
|                                                                           |            |            |            |            |           |          |              |  |  |  |  |
| 4. What                                                                   | other word | s begin wi | th the fol | lowing ble | ends? Dra | w or w   | rite!        |  |  |  |  |
| hr                                                                        | cr         | dr         |            | fr         | ar        |          | tr           |  |  |  |  |

## **Initial 'r' Blends Answers**br cr dr fr gr tr

1. Fill in the missing letters to complete each word.

2. Draw lines to match each picture to its correct blend.

3. Unjumble each word to match the picture. Write the words in the lines.