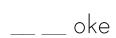

## Initial 's' Blends

SC

sk

sm

sn

sp

st

1. Fill in the missing letters to complete each word.

ade

\_\_ ar

ate

\_\_ ales

ail

2. Draw lines to match each picture to its correct blend.

3. Unjumble each word to match the picture. Write the words in the lines.

osocrte

sp ade

**st** ar

**sk** ate

sc ales

sn ail

2. Draw lines to match each picture to its correct blend.

3. Unjumble each word to match the picture. Write the words in the lines.

ezsene