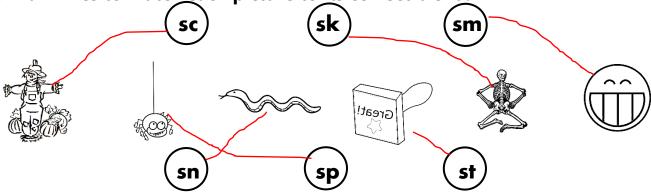

## Initial 's' Blends

SC

sk

sm

sn

sp

st

1. Fill in the missing letters to complete each word.

ade

\_\_ ar

ate

\_\_ ales

ail

2. Draw lines to match each picture to its correct blend.

3. Unjumble each word to match the picture. Write the words in the lines.

osocrte

4. What other words begin with the following blends? Draw or write!

| SC | sk | sm | sn | sp | st |  |  |  |  |
|----|----|----|----|----|----|--|--|--|--|
|    |    |    |    |    |    |  |  |  |  |
|    |    |    |    |    |    |  |  |  |  |