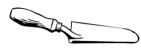

ade

\_\_ ar

ate

\_\_ ales

ail

2. Draw lines to match each picture to its correct blend.

3. Unjumble each word to match the picture. Write the words in the lines.

osocrte

sp ade

**st** ar

**sk** ate

sc ales

sn ail

2. Draw lines to match each picture to its correct blend.

3. Unjumble each word to match the picture. Write the words in the lines.

ezsene