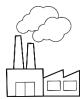

ade

\_\_ ar

ate

\_\_ ales

ail

2. Draw lines to match each picture to its correct blend.

3. Unjumble each word to match the picture. Write the words in the lines.

osocrte

sp ade

**st** ar

**sk** ate

sc ales

sn ail

2. Draw lines to match each picture to its correct blend.

3. Unjumble each word to match the picture. Write the words in the lines.

ezsene