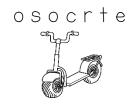

ade

\_\_ ar

ate

\_\_ ales

ail

2. Draw lines to match each picture to its correct blend.

3. Unjumble each word to match the picture. Write the words in the lines.

osocrte

sp ade

**st** ar

**sk** ate

sc ales

sn ail

2. Draw lines to match each picture to its correct blend.

3. Unjumble each word to match the picture. Write the words in the lines.

ezsene

ACHOO

kicts

scooter

sneeze

stick

4. What other words begin with the following blends? Draw or write!

| SC . | sk | sm | sn | sp | st |
|------|----|----|----|----|----|
|      |    |    |    |    |    |