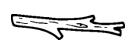

sp ade

**st** ar

**sk** ate

sc ales

sn ail

2. Draw lines to match each picture to its correct blend.

3. Unjumble each word to match the picture. Write the words in the lines.

ezsene