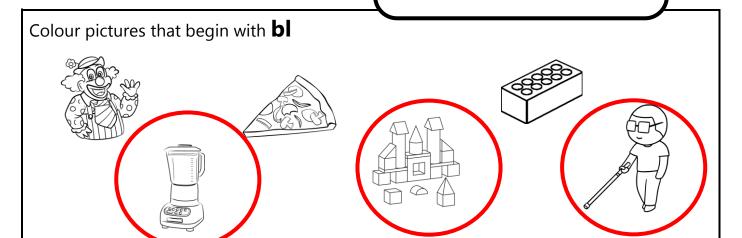

<u>Drawing Time!</u> We are learning about... black and blue blocks Colour pictures that begin with **bl** Draw a line to match blend to the correct word ending. Write each word in the lines. ink am imp ick [bl] ade ode Add in the **bl** blend to make words. Draw a picture to match. \_\_ow | \_\_ush | \_\_ink | \_\_ood