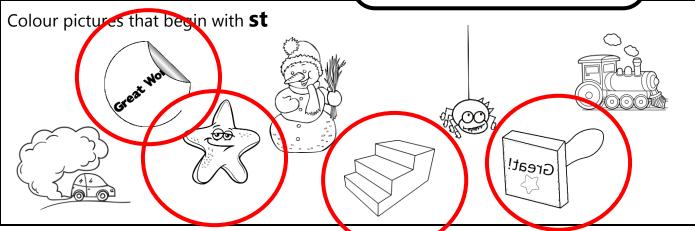

<u>Drawing Time!</u> We are learning about... stop at the station Colour pictures that begin with **st** Great! Draw a line to match blend to the correct word ending. Write each word in the lines. ong ap etch ump amp omp Add in the **St** blend to make words. Draw a picture to match. 