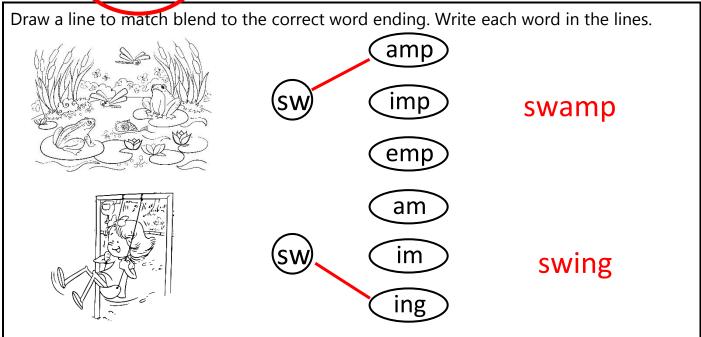

**Answers** 

<u>Drawing Time!</u> **sw**imming with **sw**ans

SW

| Add in the <b>SW</b> blend | Add in the <b>SW</b> blend to make words. Draw a picture to match. |      |         |  |  |
|----------------------------|--------------------------------------------------------------------|------|---------|--|--|
| sweet                      | sweep                                                              | swan | sweater |  |  |
|                            |                                                                    |      |         |  |  |
|                            |                                                                    |      |         |  |  |
|                            |                                                                    |      |         |  |  |
|                            |                                                                    |      |         |  |  |