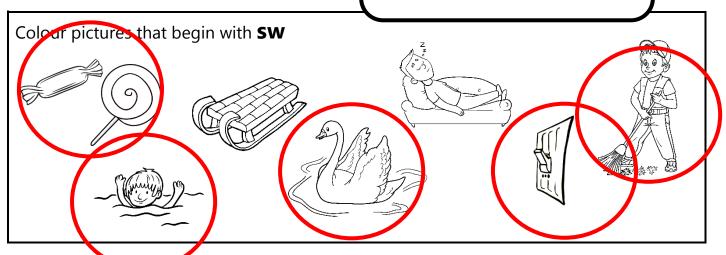

**Answers** 

<u>Drawing Time!</u> **sw**imming with **sw**ans

SW

| Add in the <b>SW</b> blend | Add in the <b>SW</b> blend to make words. Draw a picture to match. |      |         |  |  |
|----------------------------|--------------------------------------------------------------------|------|---------|--|--|
| sweet                      | sweep                                                              | swan | sweater |  |  |
|                            |                                                                    |      |         |  |  |
|                            |                                                                    |      |         |  |  |
|                            |                                                                    |      |         |  |  |
|                            |                                                                    |      |         |  |  |