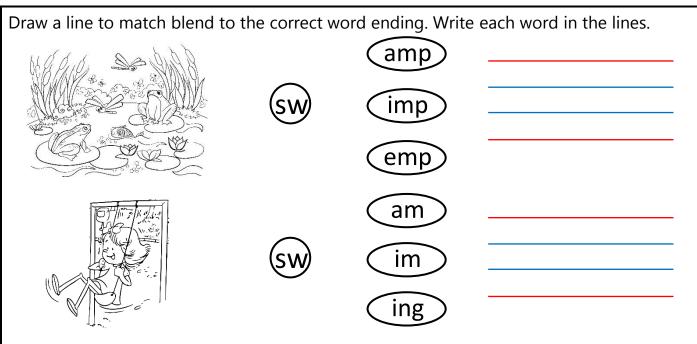

We are learning about...

<u>Drawing Time!</u> **sw**imming with **sw**ans

| Add in the <b>SW</b> blend | to make words. Draw a | picture to match. | 1      |
|----------------------------|-----------------------|-------------------|--------|
| eet                        | eep                   | an                | eater  |
|                            |                       |                   |        |
|                            |                       |                   |        |
|                            |                       |                   |        |
|                            |                       |                   | !<br>! |