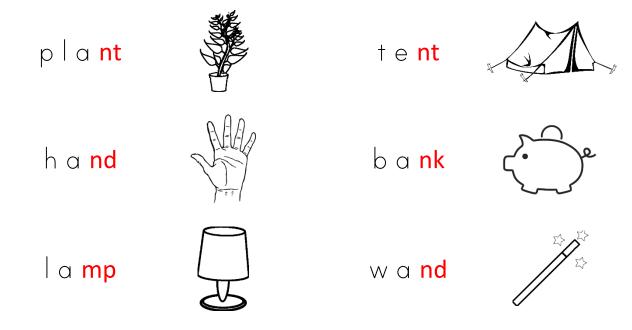

| Final Blends |    |    |    |    |  |  |  |
|--------------|----|----|----|----|--|--|--|
|              | nd | nk | nt | mp |  |  |  |

### 1. Fill in the missing letters to complete each word.



2. Draw lines to match each picture to its correct blend.



3. Unjumble each word to match the picture. Write the words in the lines.



4. What other words end with the following blends? Draw or write!

| nd | nk | nt | mp |
|----|----|----|----|
|    |    |    |    |
|    |    |    |    |





## **1. Fill in the missing letters to complete each word.**



#### 2. Draw lines to match each picture to its correct blend.



3. Unjumble each word to match the picture. Write the words in the lines.



send

paint

# drink

## 4. What other words end with the following blends? Draw or write!

| nd | nk | nt | mp |
|----|----|----|----|
|    |    |    |    |
|    |    |    |    |