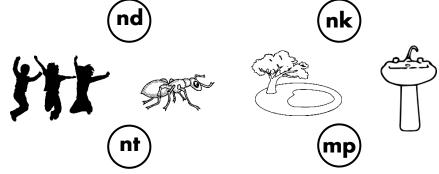

#### 2. Draw lines to match each picture to its correct blend.

3. Unjumble each word to match the picture. Write the words in the lines.

send

paint