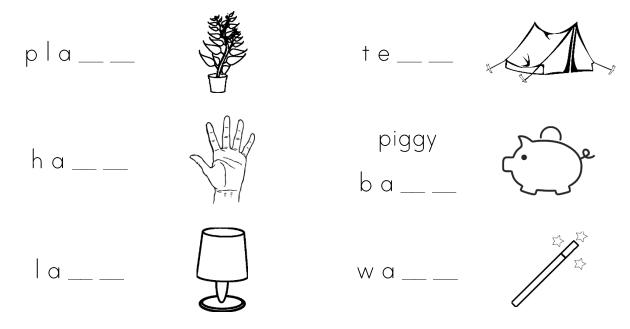

| Final Blends |    |    |    |    |  |  |  |
|--------------|----|----|----|----|--|--|--|
|              | nd | nk | nt | mp |  |  |  |

### 1. Fill in the missing letters to complete each word.



2. Draw lines to match each picture to its correct blend.



3. Unjumble each word to match the picture. Write the words in the lines.



4. What other words end with the following blends? Draw or write!

| nd | nk | nt | mp |
|----|----|----|----|
|    |    |    |    |
|    |    |    |    |





## **1. Fill in the missing letters to complete each word.**



#### 2. Draw lines to match each picture to its correct blend.



3. Unjumble each word to match the picture. Write the words in the lines.



send

paint

# drink

## 4. What other words end with the following blends? Draw or write!

| nd | nk | nt | mp |
|----|----|----|----|
|    |    |    |    |
|    |    |    |    |