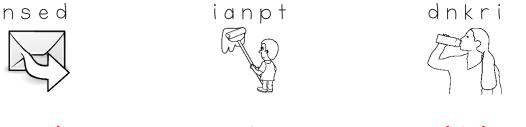

#### 2. Draw lines to match each picture to its correct blend.

3. Unjumble each word to match the picture. Write the words in the lines.

send

paint

# drink