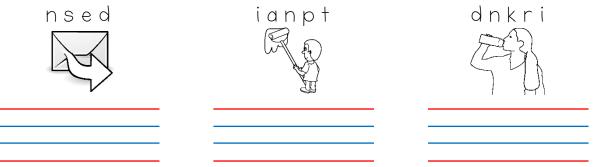

#### 2. Draw lines to match each picture to its correct blend.

3. Unjumble each word to match the picture. Write the words in the lines.

send

paint

# drink