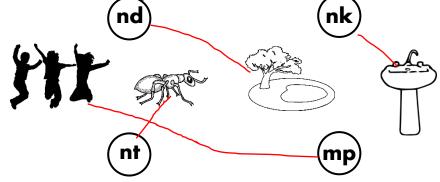

#### 2. Draw lines to match each picture to its correct blend.

3. Unjumble each word to match the picture. Write the words in the lines.

send

paint