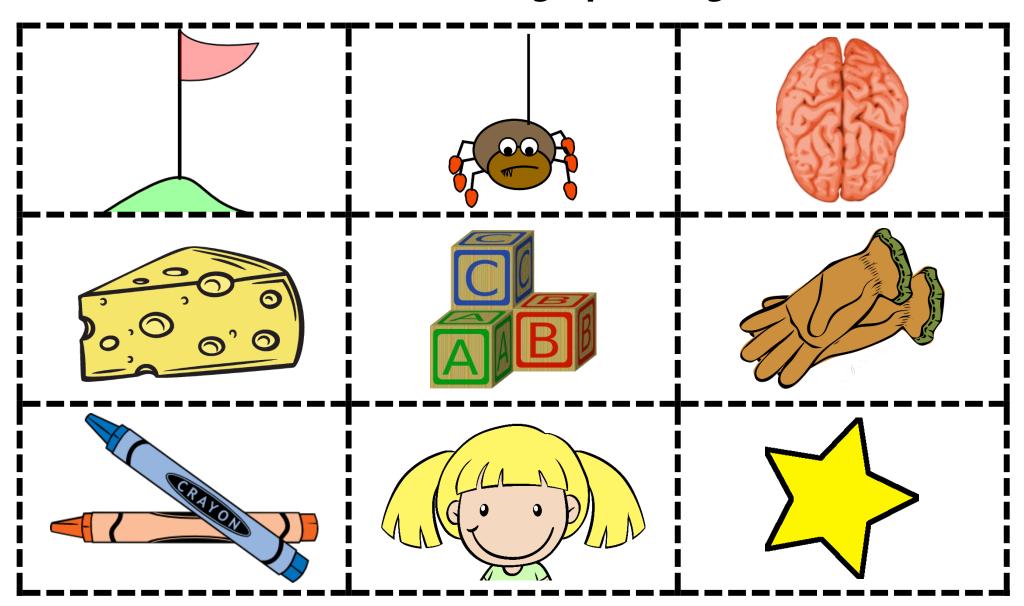

#### **How to Play:**

- Each player is given a Bingo Board.
- Select a random picture card from the shuffled pile.

- If the letter blend appears, the player covers the square with a counter or the picture card.
- The first player with all six squares covered is the winner!

**Tip:** For a faster game, include only picture cards from the chosen Bingo Boards.

| fl | Sp | br |
|----|----|----|
| ch | bl | gl |
| Cr | SM | st |

| dr | fr | Cl |
|----|----|----|
| sh | SW | gr |
| sk | st | tw |