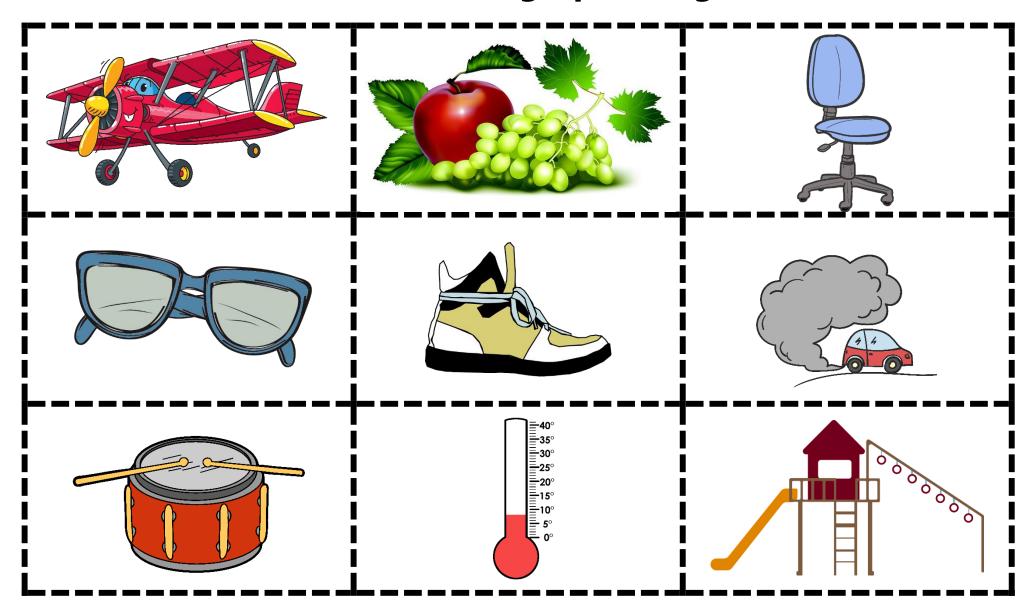

**Tip:** For a faster game, include only picture cards from the chosen Bingo Boards.

| fl | Sp | br |
|----|----|----|
| ch | bl | gl |
| Cr | SM | st |

| dr | fr | Cl |
|----|----|----|
| sh | SW | gr |
| sk | st | tw |