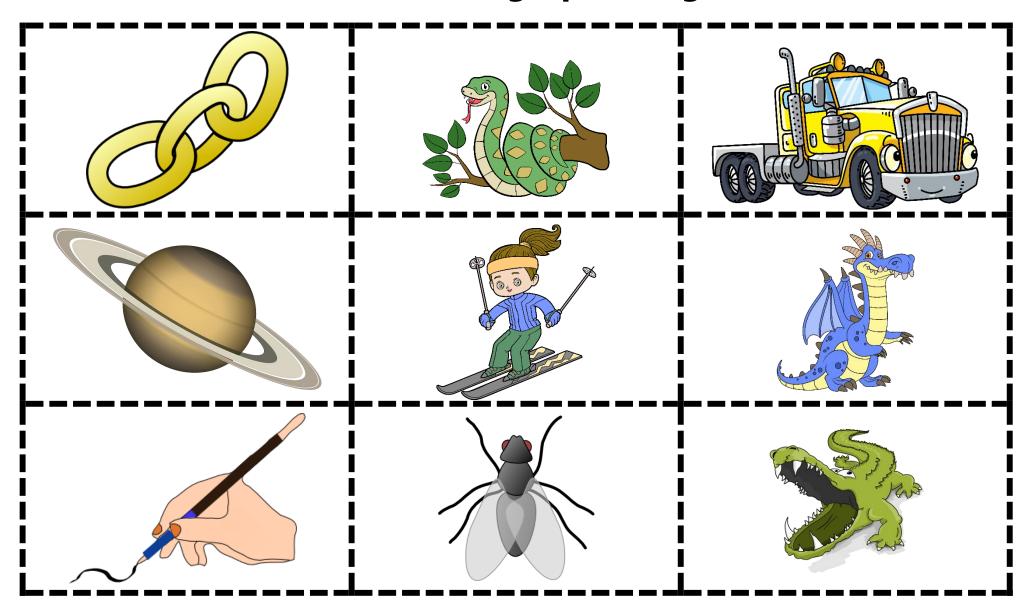

| SW | tw | bl |
|----|----|----|
| br | Cr | th |
| tr | SI | SM |

| ch | SN | tr |
|----|----|----|
| pl | sk | dr |
| Wr | fl | Cr |

| SM | Cl | dr |
|----|----|----|
| SP | tw | th |
| sk | sh | st |