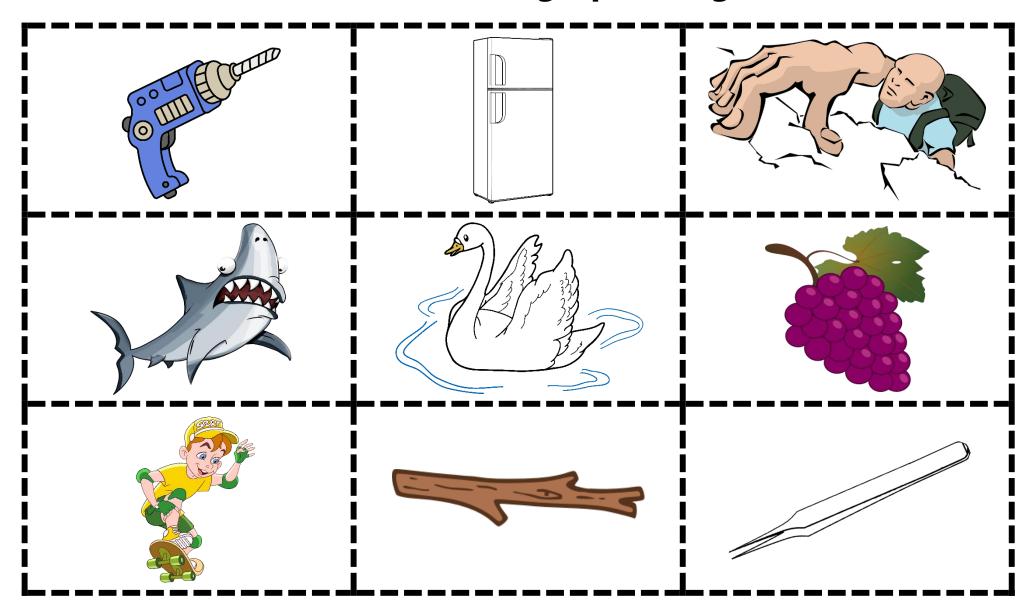

#### **How to Play:**

- Each player is given a Bingo Board.
- Select a random picture card from the shuffled pile.

- If the letter blend appears, the player covers the square with a counter or the picture card.
- The first player with all six squares covered is the winner!

**Tip:** For a faster game, include only picture cards from the chosen Bingo Boards.

| fl | Sp | br |
|----|----|----|
| ch | bl | gl |
| Cr | SM | st |

| dr | fr | Cl |
|----|----|----|
| sh | SW | gr |
| sk | st | tw |