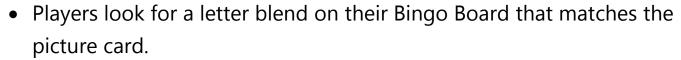

#### **How to Play:**

- Each player is given a Bingo Board.
- Select a random picture card from the shuffled pile.

- If the letter blend appears, the player covers the square with a counter or the picture card.
- The first player with all six squares covered is the winner!

**Tip:** For a faster game, include only picture cards from the chosen Bingo Boards.

| fl | Sp | br |
|----|----|----|
| ch | bl | gl |
| Cr | SM | st |

| dr | fr | Cl |
|----|----|----|
| sh | SW | gr |
| sk | st | tw |