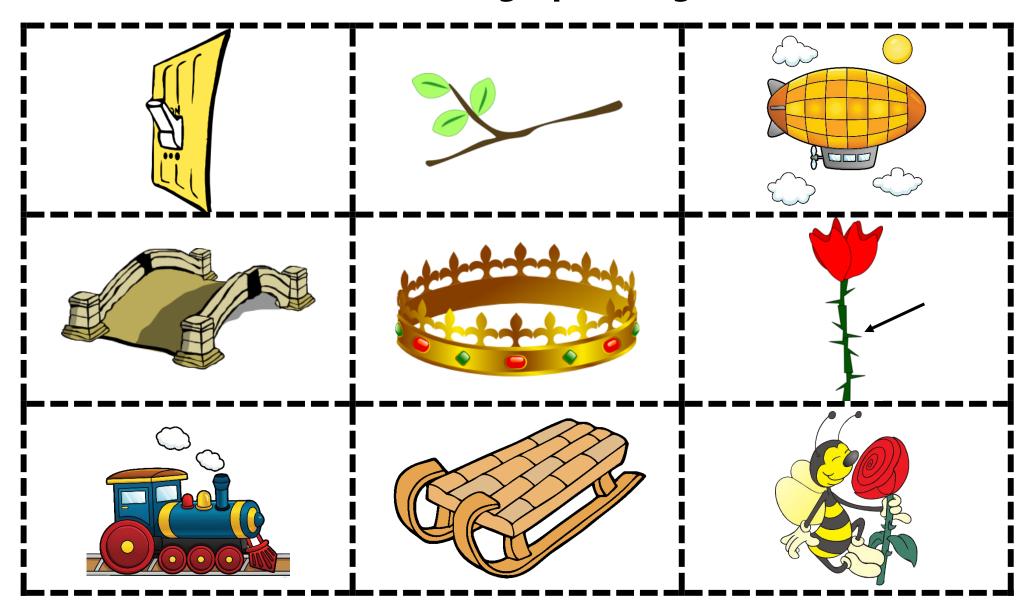

| SN | th | Sk |
|----|----|----|
| cr | Cl | pr |
| SC | fr | tr |

| pl | fr | ch |
|----|----|----|
| gl | sh | SM |
| dr | th | SI |

| tw | Sp | Wr |
|----|----|----|
| sk | SI | Cl |
| fl | gr | st |