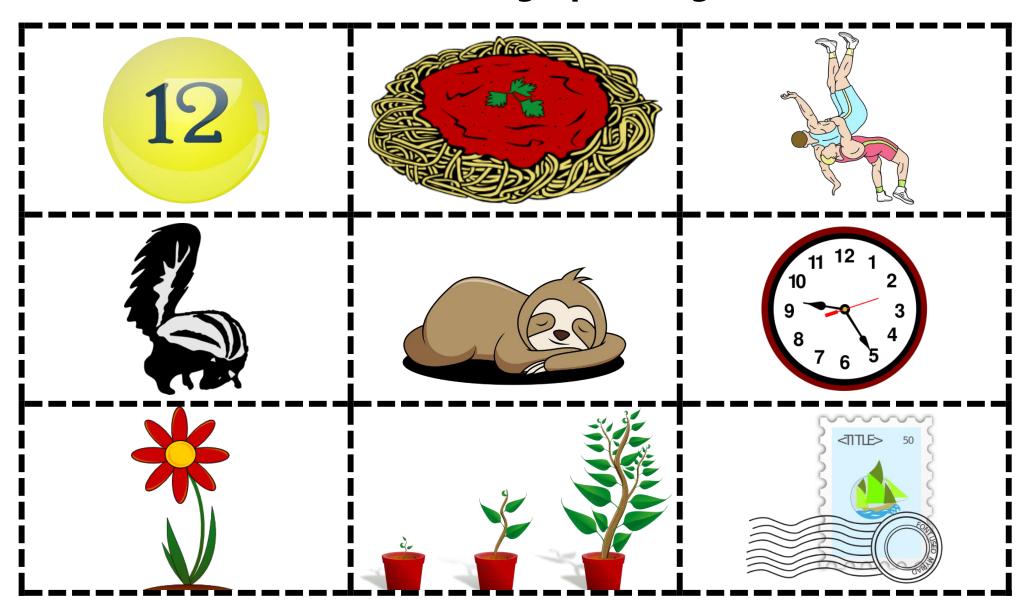

**Tip:** For a faster game, include only picture cards from the chosen Bingo Boards.

| fl | Sp | br |
|----|----|----|
| ch | bl | gl |
| Cr | SM | st |

| dr | fr | Cl |
|----|----|----|
| sh | SW | gr |
| sk | st | tw |