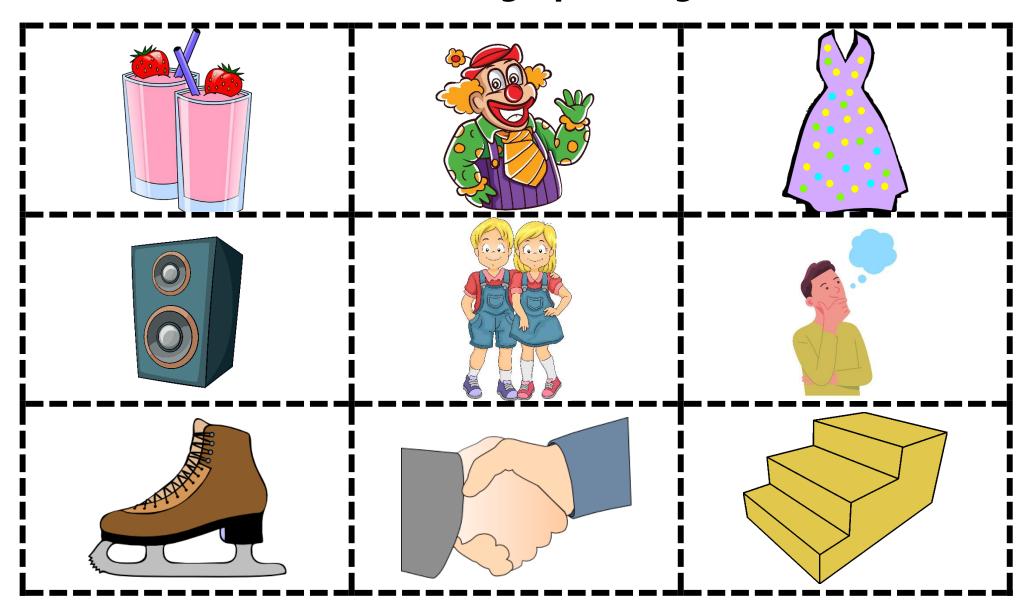

#### **Prepare:**

- 1) Print Bingo Boards (pages 3-10) and the picture cards (pages 11-18).
- 2) Laminate Bingo Boards.
- 3) Cut out picture cards.

| Blends & Digraph Bingo Board 1 |    |    |  |
|--------------------------------|----|----|--|
| fl                             | sp | br |  |
| ch                             | bl | gl |  |
| cr                             | sm | st |  |

#### **How to Play:**

- Each player is given a Bingo Board.
- Select a random picture card from the shuffled pile.

- If the letter blend appears, the player covers the square with a counter or the picture card.
- The first player with all six squares covered is the winner!

**Tip:** For a faster game, include only picture cards from the chosen Bingo Boards.

| fl | Sp | br |
|----|----|----|
| ch | bl | gl |
| Cr | SM | st |

| dr | fr | Cl |
|----|----|----|
| sh | SW | gr |
| sk | st | tw |