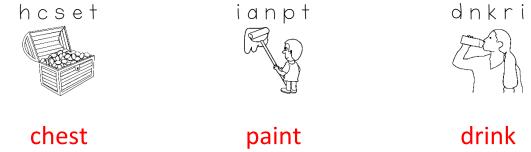

## **Final Blends**nd nk mp st

1. Fill in the missing letters to complete each word.

nt

2. Draw lines to match each picture to its correct blend.

3. Unjumble each word to match the picture. Write the words in the lines.

## **Final Blends Answers**nt nd nk mp st

1. Fill in the missing letters to complete each word.

2. Draw lines to match each picture to its correct blend.

3. Unjumble each word to match the picture. Write the words in the lines.