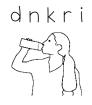

## **Final Blends**nd nk mp st

1. Fill in the missing letters to complete each word.

nt

2. Draw lines to match each picture to its correct blend.

3. Unjumble each word to match the picture. Write the words in the lines.

## **Final Blends Answers**nt nd nk mp st

1. Fill in the missing letters to complete each word.

2. Draw lines to match each picture to its correct blend.

3. Unjumble each word to match the picture. Write the words in the lines.