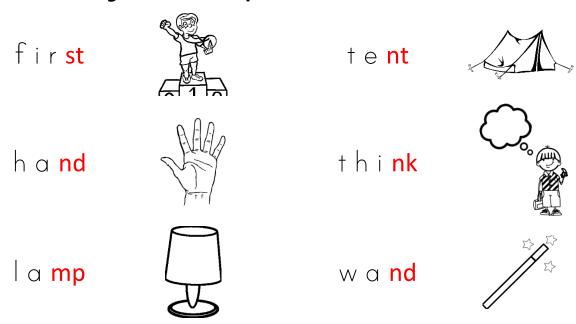

## **Final Blends Answers**nt nd nk mp st

1. Fill in the missing letters to complete each word.

2. Draw lines to match each picture to its correct blend.

3. Unjumble each word to match the picture. Write the words in the lines.