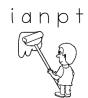

## **Final Blends**nd nk mp st

1. Fill in the missing letters to complete each word.

nt

2. Draw lines to match each picture to its correct blend.

3. Unjumble each word to match the picture. Write the words in the lines.

## **Final Blends Answers**nt nd nk mp st

1. Fill in the missing letters to complete each word.

2. Draw lines to match each picture to its correct blend.

3. Unjumble each word to match the picture. Write the words in the lines.