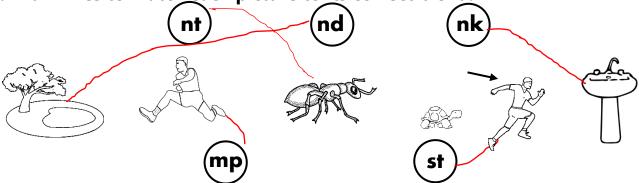

## **Final Blends**nd nk mp st

1. Fill in the missing letters to complete each word.

nt

2. Draw lines to match each picture to its correct blend.

3. Unjumble each word to match the picture. Write the words in the lines.

## **Final Blends Answers**nt nd nk mp st

1. Fill in the missing letters to complete each word.

2. Draw lines to match each picture to its correct blend.

3. Unjumble each word to match the picture. Write the words in the lines.