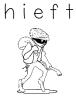

\_\_\_ i n

eat

0 † 0

2. Draw lines to match each picture to its correct blend.

3. Unjumble each word to match the picture. Write the words in the lines.

hlwee

hieft

eshasp

**ch** i n

**wh** e a t

**sh** i p

ph o t o

2. Draw lines to match each picture to its correct blend.

3. Unjumble each word to match the picture. Write the words in the lines.

wheel

thief