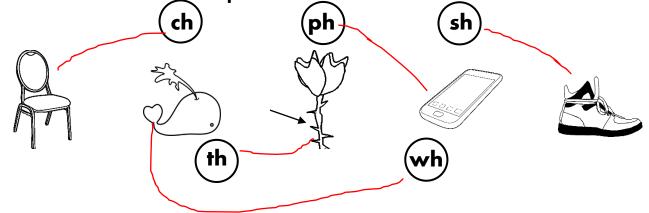

\_\_\_ i n

eat

0 † 0

2. Draw lines to match each picture to its correct blend.

3. Unjumble each word to match the picture. Write the words in the lines.

hlwee

hieft

eshasp

**ch** i n

**wh** e a t

**sh** i p

ph o t o

2. Draw lines to match each picture to its correct blend.

3. Unjumble each word to match the picture. Write the words in the lines.

wheel

thief