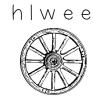

\_\_\_ i n

eat

0 † 0

2. Draw lines to match each picture to its correct blend.

3. Unjumble each word to match the picture. Write the words in the lines.

hlwee

hieft

eshasp

**ch** i n

**wh** e a t

**sh** i p

ph o t o

2. Draw lines to match each picture to its correct blend.

3. Unjumble each word to match the picture. Write the words in the lines.

wheel

thief