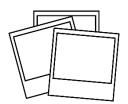

\_\_\_ i n

eat

0 † 0

2. Draw lines to match each picture to its correct blend.

3. Unjumble each word to match the picture. Write the words in the lines.

hlwee

hieft

eshasp

**ch** i n

**wh** e a t

**sh** i p

ph o t o

2. Draw lines to match each picture to its correct blend.

3. Unjumble each word to match the picture. Write the words in the lines.

wheel

thief