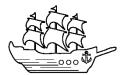

\_\_\_ i n

eat

0 † 0

2. Draw lines to match each picture to its correct blend.

3. Unjumble each word to match the picture. Write the words in the lines.

hlwee

hieft

eshasp

**ch** i n

**wh** e a t

**sh** i p

ph o t o

2. Draw lines to match each picture to its correct blend.

3. Unjumble each word to match the picture. Write the words in the lines.

wheel

thief