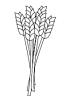

\_\_\_ i n

eat

0 † 0

2. Draw lines to match each picture to its correct blend.

3. Unjumble each word to match the picture. Write the words in the lines.

hlwee

hieft

eshasp

**ch** i n

**wh** e a t

**sh** i p

ph o t o

2. Draw lines to match each picture to its correct blend.

3. Unjumble each word to match the picture. Write the words in the lines.

wheel

thief

shapes

4. What other words begin with the following digraphs? Draw or write!

| Ī | ch | ph | sh | th | wh |
|---|----|----|----|----|----|
|   |    |    |    |    |    |
|   |    |    |    |    |    |