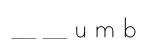

## **Initial Digraphs**

ch

ph

sh

th

wh

1. Fill in the missing letters to complete each word.

\_\_ ark

\_\_\_ i n

eat

0 † 0

2. Draw lines to match each picture to its correct blend.

3. Unjumble each word to match the picture. Write the words in the lines.

hlwee

hieft

eshasp

## **Initial Digraphs Answers**

ch

ph

sh

th

wh

1. Fill in the missing letters to complete each word.

sh ark

**ch** i n

**wh** e a t

**sh** i p

ph o t o

2. Draw lines to match each picture to its correct blend.

3. Unjumble each word to match the picture. Write the words in the lines.

wheel

thief