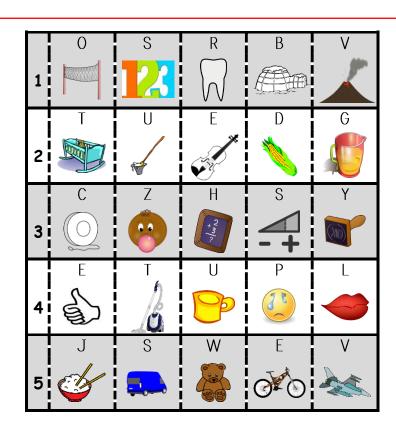

## What is the secret code?

| Add 'v' | Draw |
|---------|------|
| _0n     |      |

| Add 'v' | Draw |
|---------|------|
| ase     |      |

Find and circle 'v' and 'V'. Answers

Trace and then finish the lines.

## What is the secret code?

in the code box below.

|    | 0 | S | R            | B        | v      |
|----|---|---|--------------|----------|--------|
| 1  |   |   | $\mathbb{W}$ |          |        |
| Li | т | U | E            | D        | G      |
| 2  |   |   |              |          |        |
|    | С | Z | н            | ~        | У      |
| 3  |   |   | (x,m/c.      | <b>1</b> | (XIII) |
|    | E |   | U            | Р        | L      |
| 4  |   |   | P            |          |        |
|    | J | 5 | W            | E        | V      |
| 5  |   |   |              | <b>O</b> |        |