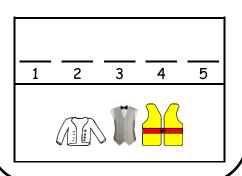

Trace and then finish the lines.

| ١ / | ١ / | ١ / |
|-----|-----|-----|
| ١ / | ١ / | ١ / |
| ١ / | ١ / | ١ / |
| \ / | \ / | 1/  |
| -   | -   | -   |

Each row has one object beginning with 'v'. Find and circle it. Write the matching letter in the code box below.

Each row has one object beginning with 'v'. Find and circle it. Write the matching letter