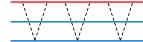

Trace and then finish the lines.

| ١ / | ١ / | ١ / |
|-----|-----|-----|
| ١ / | ١ / | ١ / |
| ١ / | ١ / | ١ / |
| \ / | \ / | 1/  |
| -   | -   | -   |

Each row has one object beginning with 'v'. Find and circle it. Write the matching letter in the code box below.