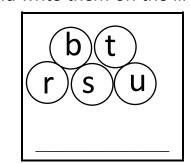

John watched the wheels tirn round and round.

The young gurl hurt her leg.

I got a new sirfboard for my birthday.

Mum had to stur the food.

5. Unjumble each word and write them on the lines.

Mum had to stur the food.

stir

5. Unjumble each word and write them on the lines.