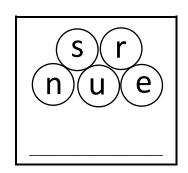

John watched the wheels tirn round and round.

The young gurl hurt her leg.

I got a new sirfboard for my birthday.

Mum had to stur the food.

5. Unjumble each word and write them on the lines.

Mum had to stur the food.

stir

5. Unjumble each word and write them on the lines.