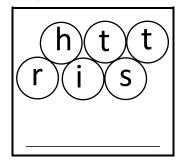

John watched the wheels tirn round and round.

The young gurl hurt her leg.

I got a new sirfboard for my birthday.

Mum had to stur the food.

5. Unjumble each word and write them on the lines.

Mum had to stur the food.

stir

5. Unjumble each word and write them on the lines.