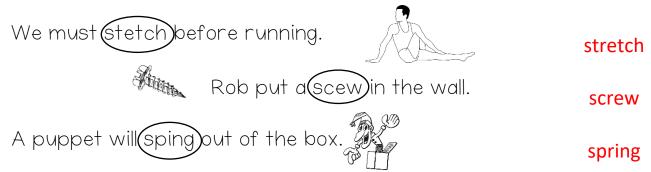

## Triple 'r' Blends

scr spr str

1. Fill in the missing letters to complete each word.

2. Words spelt incorrectly have been circled. Write the word correctly beside.

2. Calary the great that are evalt some attr