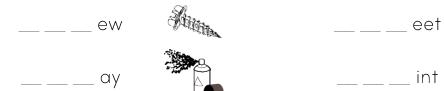

## Triple 'r' Blends

scr spr str

1. Fill in the missing letters to complete each word.

2. Words spelt incorrectly have been circled. Write the word correctly beside.

2. Calary the great that are evalt some attr