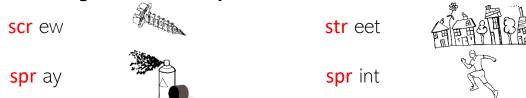

## Triple 'r' Blends Answers

str scr spr

1. Fill in the missing letters to complete each word.

2. Words spelt incorrectly have been circled. Write the word correctly beside.