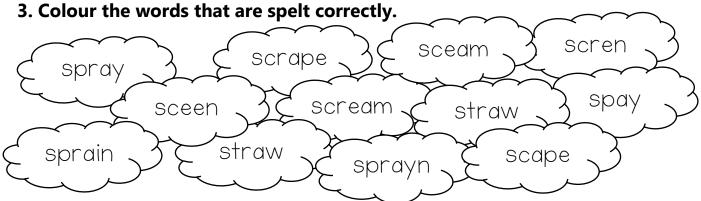

## Triple 'r' Blends

scr spr str

1. Fill in the missing letters to complete each word.

2. Words spelt incorrectly have been circled. Write the word correctly beside.

2. Calary the great that are evalt some attr