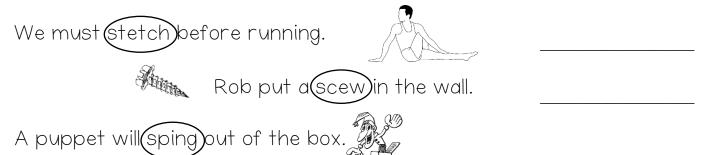

## Triple 'r' Blends

scr spr str

1. Fill in the missing letters to complete each word.

2. Words spelt incorrectly have been circled. Write the word correctly beside.

2. Calary the great that are evalt some attr