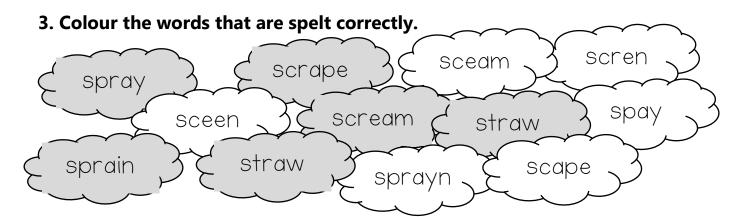

## Triple 'r' Blends

scr spr str

1. Fill in the missing letters to complete each word.

2. Words spelt incorrectly have been circled. Write the word correctly beside.

2. Calary the great that are evalt some attr