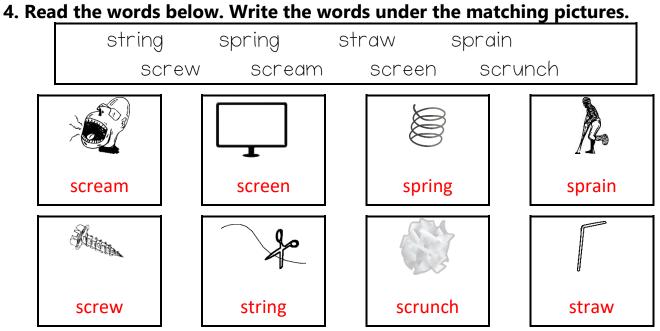

4. Read the words below. Write the words under the matching pictures.

| kead the words below. Write the words under the matching pictures. |         |        |           |         |
|--------------------------------------------------------------------|---------|--------|-----------|---------|
|                                                                    | string  | spring | straw spr | ain     |
|                                                                    | screw   | scredm | screen s  | scrunch |
| _                                                                  |         |        |           |         |
|                                                                    | Frience |        |           |         |
| _                                                                  |         |        |           |         |