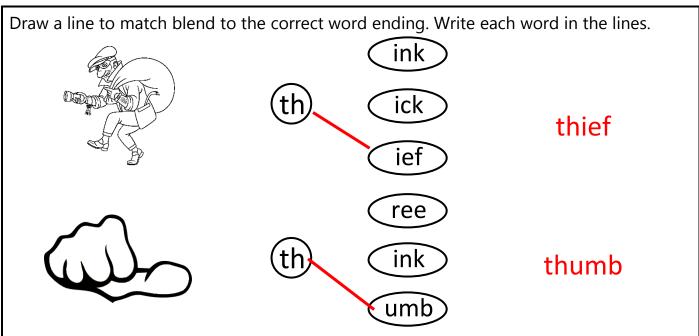

We are learning about...

<u>Drawing Time!</u> **th**ieves are **th**inking

Colour pictures that begin with **th** 

Draw a line to match blend to the correct word ending. Write each word in the lines.

ink

(th