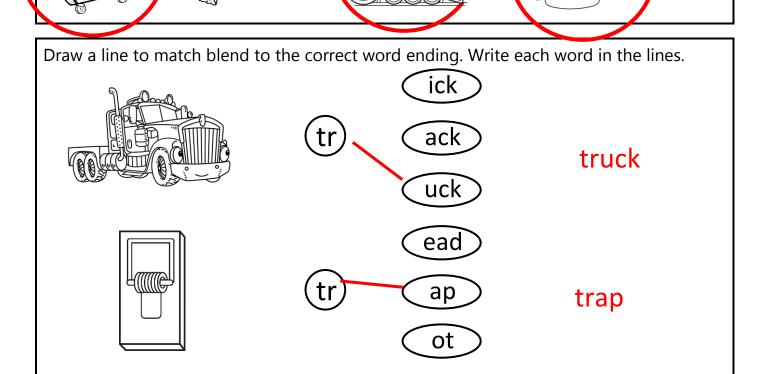

<u>Drawing Time!</u> We are learning about... tracking treasure Colour pictures that begin with **tr** Draw a line to match blend to the correct word ending. Write each word in the lines. ick ack uck ead ap ot Add in the **tr** blend to make words. Draw a picture to match. \_\_unk | \_\_ee | \_uck | \_ade