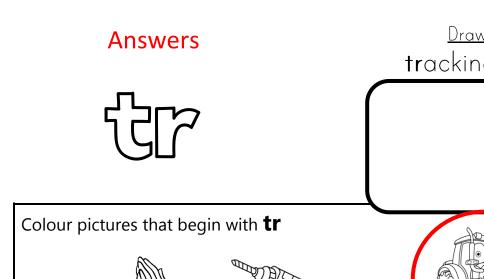

<u>Drawing Time!</u> We are learning about... tracking treasure Colour pictures that begin with **tr** Draw a line to match blend to the correct word ending. Write each word in the lines. ick ack uck ead ap ot Add in the **tr** blend to make words. Draw a picture to match. \_\_unk | \_\_ee | \_uck | \_ade