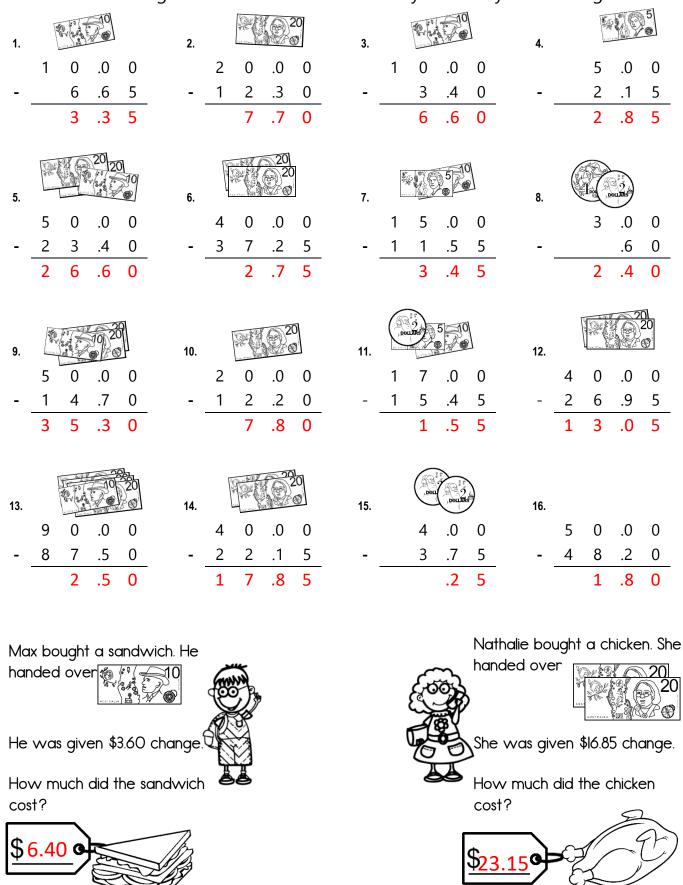

## **Calculating Change**

Vertical Subtraction

Solve the following subtraction sums. Make sure you show your working.

| Solve the following subtraction sums. Make sure you show your working. |                                                                                                                                                                                                                                                                                                                                                                                                                                                                                                                                                                                                                                                                                                     |                                          |            |                    |  |          |            |      |          |                    |   |                                                                                                                     |          |        |          |    |  |          |     |                |          |              |
|------------------------------------------------------------------------|-----------------------------------------------------------------------------------------------------------------------------------------------------------------------------------------------------------------------------------------------------------------------------------------------------------------------------------------------------------------------------------------------------------------------------------------------------------------------------------------------------------------------------------------------------------------------------------------------------------------------------------------------------------------------------------------------------|------------------------------------------|------------|--------------------|--|----------|------------|------|----------|--------------------|---|---------------------------------------------------------------------------------------------------------------------|----------|--------|----------|----|--|----------|-----|----------------|----------|--------------|
| 1.                                                                     | and the second se | 10 10 10 10 10 10 10 10 10 10 10 10 10 1 | 10         |                    |  | 2.       |            | 20   |          | 20<br>9            |   | 3.                                                                                                                  |          | 0      |          |    |  | 4.       |     | N. Contraction |          | 5            |
|                                                                        | 1                                                                                                                                                                                                                                                                                                                                                                                                                                                                                                                                                                                                                                                                                                   | 0                                        | .0         | 0                  |  |          | 2          | 0    | .0       | 0                  |   |                                                                                                                     | 1        | 0      | .0       | 0  |  |          |     | 5              | .0       | 0            |
| -                                                                      |                                                                                                                                                                                                                                                                                                                                                                                                                                                                                                                                                                                                                                                                                                     | 6                                        | .6         | 5                  |  | -        | 1          | 2    | .3       | 0                  |   | -                                                                                                                   |          | 3      | .4       | 0  |  | -        |     | 2              | .1       | 5            |
|                                                                        | State H                                                                                                                                                                                                                                                                                                                                                                                                                                                                                                                                                                                                                                                                                             |                                          | 20         | 5                  |  |          | 12.00      |      | 20       |                    | - |                                                                                                                     |          |        |          | 1  |  |          |     |                |          |              |
| 5.                                                                     | 120                                                                                                                                                                                                                                                                                                                                                                                                                                                                                                                                                                                                                                                                                                 |                                          |            |                    |  | 6.       | 1 28 miles | 23   |          |                    |   | 7.                                                                                                                  | \$.<br>~ |        | 5        |    |  | 8.       |     | LC.            |          |              |
|                                                                        | 5                                                                                                                                                                                                                                                                                                                                                                                                                                                                                                                                                                                                                                                                                                   | 0                                        | .0         | 0                  |  |          | 4          | 0    | .0       | 0                  |   |                                                                                                                     | 1        | 5      | .0       | 0  |  |          |     | 3              | .0       | 0            |
| -                                                                      | 2                                                                                                                                                                                                                                                                                                                                                                                                                                                                                                                                                                                                                                                                                                   | 3                                        | .4         | 0                  |  | -        | 3          | 7    | .2       | 5                  |   | -                                                                                                                   | 1        | 1      | .5       | 5  |  | -        |     |                | .6       | 0            |
|                                                                        | Ser and a ser a                                                                                                                                                                                                                                                                                                                                                                                                                                                                                                                                                                                     |                                          | 2<br>10 20 | 5                  |  |          | Γ          | 041  |          | 0                  |   |                                                                                                                     | ( Dol    | Lans   | 5 10     |    |  |          | Γ   |                |          | 1<br>20<br>8 |
| 9.                                                                     | a serve real                                                                                                                                                                                                                                                                                                                                                                                                                                                                                                                                                                                                                                                                                        |                                          |            | J.                 |  | 10.      | -          | S PA | WER C    | 9                  |   | 11.                                                                                                                 |          |        |          |    |  | 12.      |     | -              |          | <u>~</u>     |
|                                                                        | 5<br>1                                                                                                                                                                                                                                                                                                                                                                                                                                                                                                                                                                                                                                                                                              | 0                                        | .0<br>7    | 0                  |  |          | 2          | 0    | .0<br>2  | 0                  |   |                                                                                                                     | 1        | 7      | .0       | 0  |  |          | 4   | 0              | .0       | 0            |
| -                                                                      | -                                                                                                                                                                                                                                                                                                                                                                                                                                                                                                                                                                                                                                                                                                   | 4                                        | .7         | 0                  |  | -        | 1          | 2    | .2       | 0                  | - |                                                                                                                     | I        | 5      | .4       | 5  |  | -        | 2   | 6              | .9       | 5            |
| 13.<br>-                                                               | 9<br>8                                                                                                                                                                                                                                                                                                                                                                                                                                                                                                                                                                                                                                                                                              | 0                                        | .0<br>.5   | 20<br>20<br>0<br>0 |  | 14.<br>- | 4<br>2     | 0 2  | .0<br>.1 | 20<br>30<br>0<br>5 | - | -                                                                                                                   |          | 4<br>3 | .0<br>.7 | 05 |  | 16.<br>- | 5   | 0<br>8         | .0<br>.2 | 0<br>0       |
| Max bought a sandwich. He<br>handed over                               |                                                                                                                                                                                                                                                                                                                                                                                                                                                                                                                                                                                                                                                                                                     |                                          |            |                    |  |          |            |      |          |                    |   | Nathalie bought a chicken. She<br>handed over<br>She was given \$16.85 change.<br>How much did the chicken<br>cost? |          |        |          |    |  |          |     |                |          |              |
| \$                                                                     |                                                                                                                                                                                                                                                                                                                                                                                                                                                                                                                                                                                                                                                                                                     | _/                                       | VAUN       |                    |  |          |            |      |          |                    |   |                                                                                                                     |          |        |          | \$ |  | •        | E C |                |          | •            |

## **Calculating Change Answers**

Vertical Subtraction

Solve the following subtraction sums. Make sure you show your working.

EASYTEACHING.NET