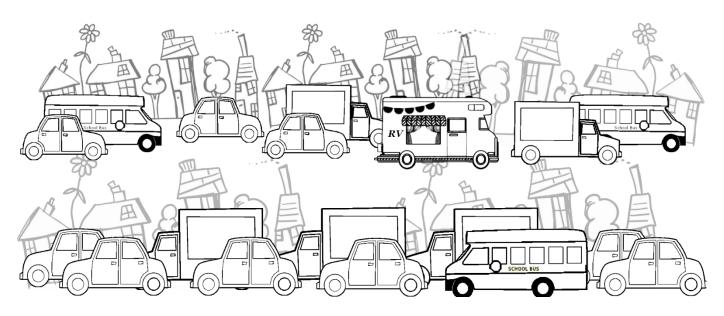

## **Collecting Data**

How many of each vehicle can you see in the streets? Record in the table.

| Vehicle | Tally |
|---------|-------|
| bus     |       |
| truck   |       |
| car     |       |
| caravan |       |

Use the data to answer the questions.

| /3C | The data to answer the questions.                           |  |
|-----|-------------------------------------------------------------|--|
| l.  | How many trucks are there?                                  |  |
| 2.  | Which is the most common vehicle?                           |  |
| 3.  | Which is the least common vehicle?                          |  |
| Ч.  | How many more trucks are there than buses?                  |  |
| 5.  | How many vehicles are on the street in total?               |  |
|     | Who might be able to use this data? How would it be useful? |  |

## **Collecting Data Answers**

How many of each vehicle can you see in the streets? Record in the table.

| Vehicle | Tally |
|---------|-------|
| bus     | Ш     |
| truck   | ++++  |
| car     | ++++  |
| caravan |       |

Use the data to answer the questions.

I. How many trucks are there?

5 trucks

2. Which is the most common vehicle?

cars

3. Which is the least common vehicle?

caravans

4. How many more trucks are there than buses?

There are 2 more trucks than buses

5. How many vehicles are on the street in total?

18 vehicles in total

 $\searrow$  Who might be able to use this data? How would it be useful?