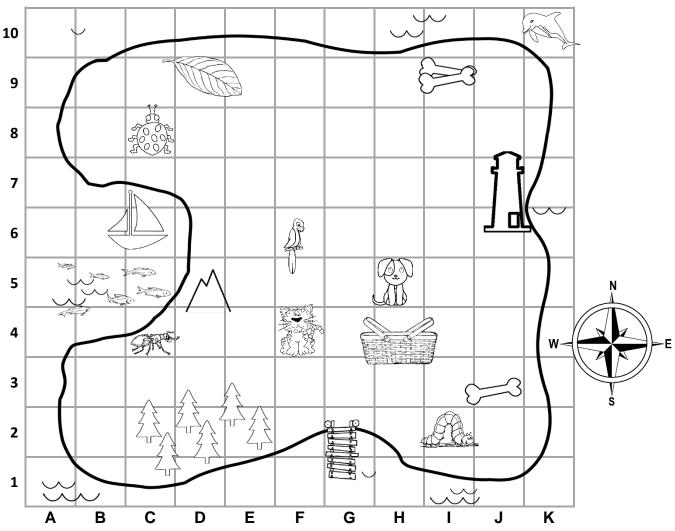

## **Cardinal Directions Answers**

Follow the movements of each animal. Use grid reference to describe their new locations.

|          | Kelly walks <b>1 square south</b> , <b>4 squares west</b> and <b>1 square north</b> . | B4         |
|----------|---------------------------------------------------------------------------------------|------------|
| 7002     | Lily crawls 2 squares east, 5 squares south, 2 squares west.                          | <b>C</b> 3 |
|          | Catty crawls 5 squares north, 5 squares west and 2 squares north.                     | D9         |
|          | Denny swims 10 squares west and 5 squares south.                                      | <b>A5</b>  |
|          | Spot travels 1 square east and 4 squares north.                                       | 19         |
| 3        | Perry flies 2 squares north, 4 squares east and 1 square south.                       | J7         |
| THE SHOP | Andy walks 2 squares east, 1 square south and 3 squares east.                         | Н3         |