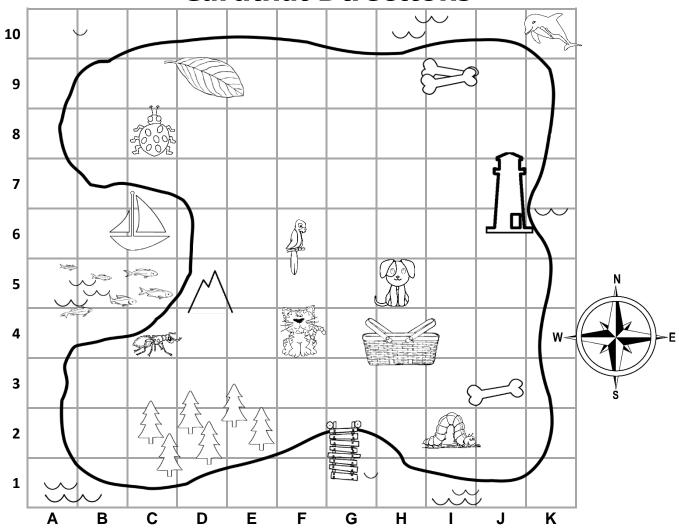

## **Cardinal Directions**

Follow the movements of each animal. Use grid reference to describe their new locations.