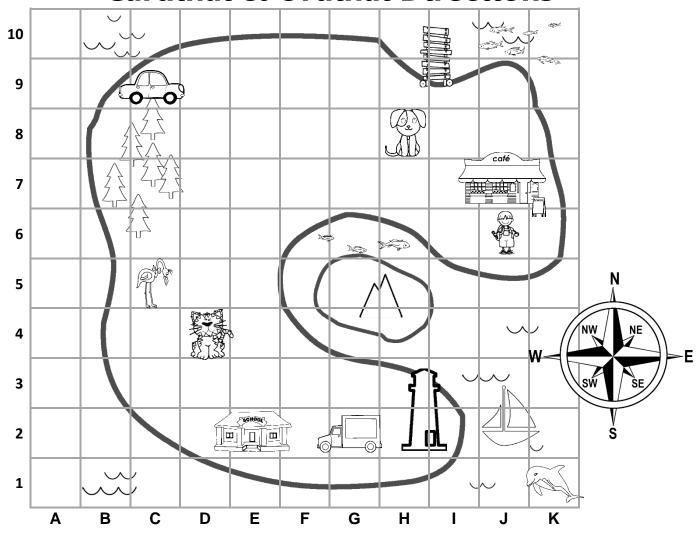

## **Cardinal & Ordinal Directions**

Follow the movements and the use grid reference to describe the new locations.

| Dan drives 1 square east, 2 squares south-east and 3 squares east.                                      |  |
|---------------------------------------------------------------------------------------------------------|--|
| Kim walks <b>4 squares north</b> , <b>1 square north-east</b> , and <b>3 squares east</b> .             |  |
| The truck drives <b>3 squares north-west</b> , <b>3 squares north</b> and <b>2 squares west</b> .       |  |
| Dale swims 2 squares north and 3 squares north-west.                                                    |  |
| Spot travels 3 squares south-west and 2 squares south.                                                  |  |
| Clive flies <b>4 squares north-east</b> , <b>2 squares south-east</b> and <b>2 squares south-west</b> . |  |
| Describe how Max can get to school.                                                                     |  |

## **Cardinal & Ordinal Directions Answers**

Follow the movements and the use grid reference to describe the new locations.

| Dan drives 1 square east, 2 squares south-east and 3 squares east.                       | 17 |
|------------------------------------------------------------------------------------------|----|
| Kim walks 4 squares north, 1 square north-east, and 3 squares east.                      | Н9 |
| The truck drives <b>3 squares north-west, 3 squares north</b> and <b>2 squares</b> west. | B8 |
| Dale swims 2 squares north and 3 squares north-west.                                     | Н6 |
| Spot travels 3 squares south-west and 2 squares south.                                   | E3 |
| Clive flies 4 squares north-east, 2 squares south-east and 2 squares south-west.         | G5 |
| Describe how Max can get to school.                                                      |    |