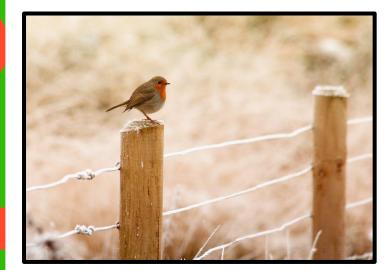

# Tiger

| You could | desc     | ribe the |
|-----------|----------|----------|
| tiger     | fur      | teeth    |
| ears      | eyes     | noise    |
| tongue    | whiskers |          |
|           |          |          |