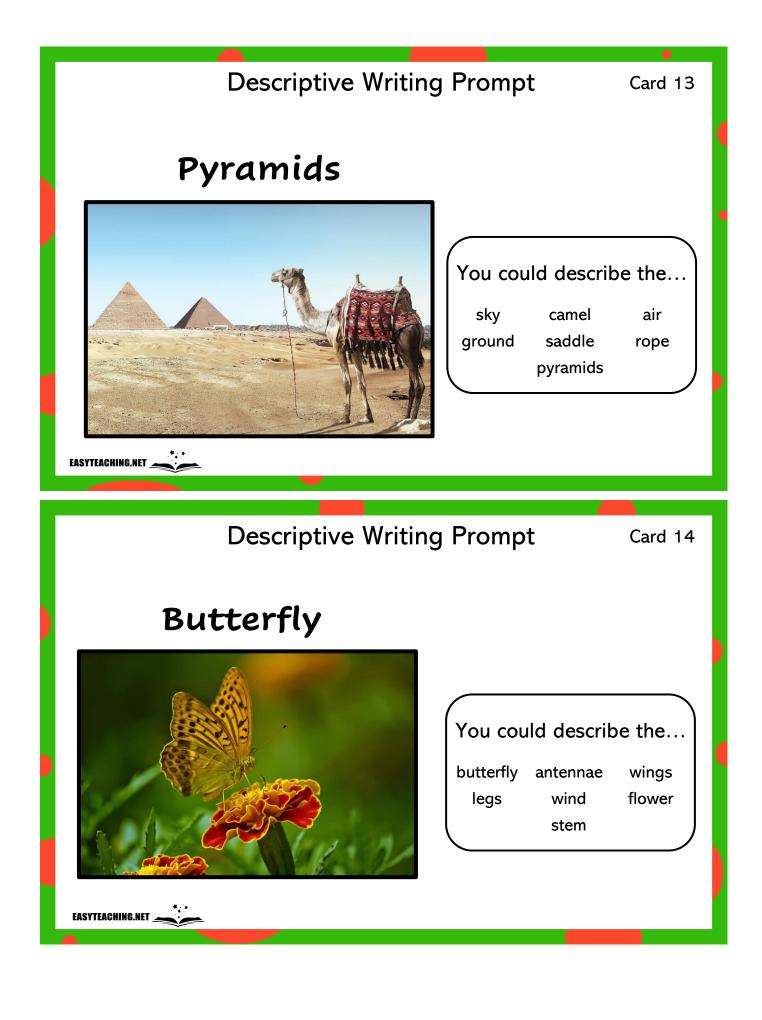

### Bird on a Post

| You cou | ıld describ | be the |
|---------|-------------|--------|
| bird    | feathers    | air    |
| ground  | posts       | wire   |

EASYTEACHING.NET