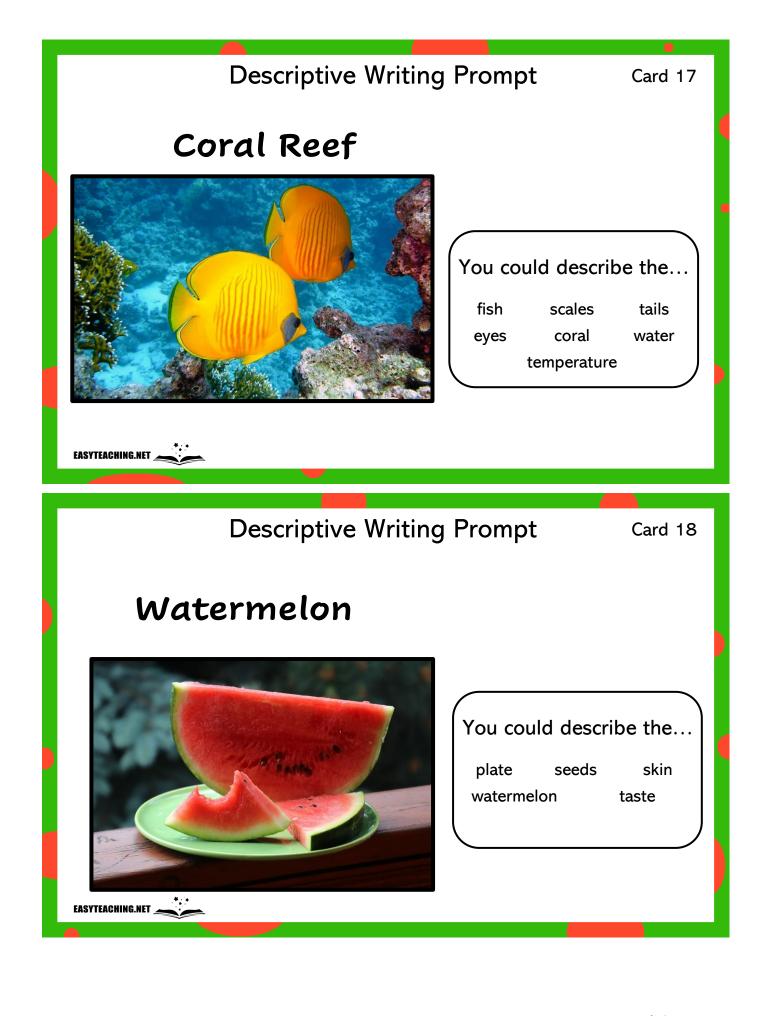

| You could descr<br>tusks ears<br>legs eyes<br>grass    | ibe the…<br>skin<br>ground<br>sky |
|                                           |                                                        |                                   |





EASYTEACHING.NET













### **Descriptive Writing Prompt**

### Bird on a Post



| You cou | ıld describ | be the |
|---------|-------------|--------|
| bird    | feathers    | air    |
| ground  | posts       | wire   |

EASYTEACHING.NET

#### **Descriptive Writing Prompt**

Card 16

# Tiger



| You could | desc     | ribe the |
|-----------|----------|----------|
| tiger     | fur      | teeth    |
| ears      | eyes     | noise    |
| tongue    | whiskers |          |
|           |          |          |

EASYTEACHING.NET



Card 15