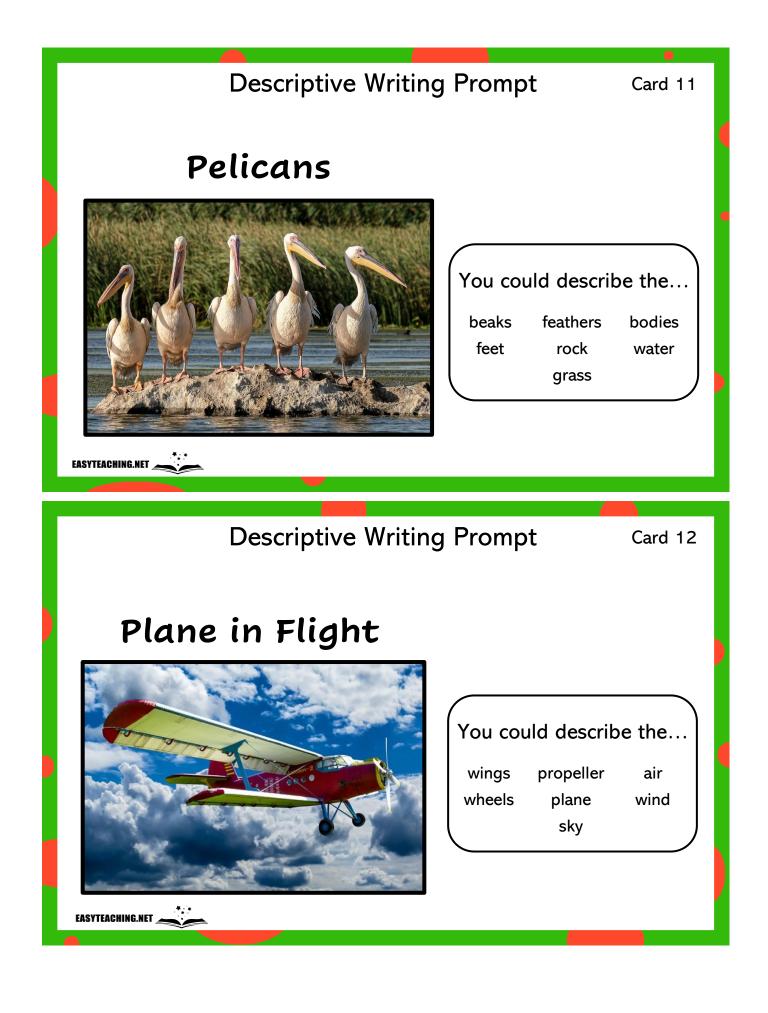

#### **Descriptive Writing Prompt**

Card 16

# Tiger

| You could | desc     | ribe the |
|-----------|----------|----------|
| tiger     | fur      | teeth    |
| ears      | eyes     | noise    |
| tongue    | whiskers |          |
|           |          |          |