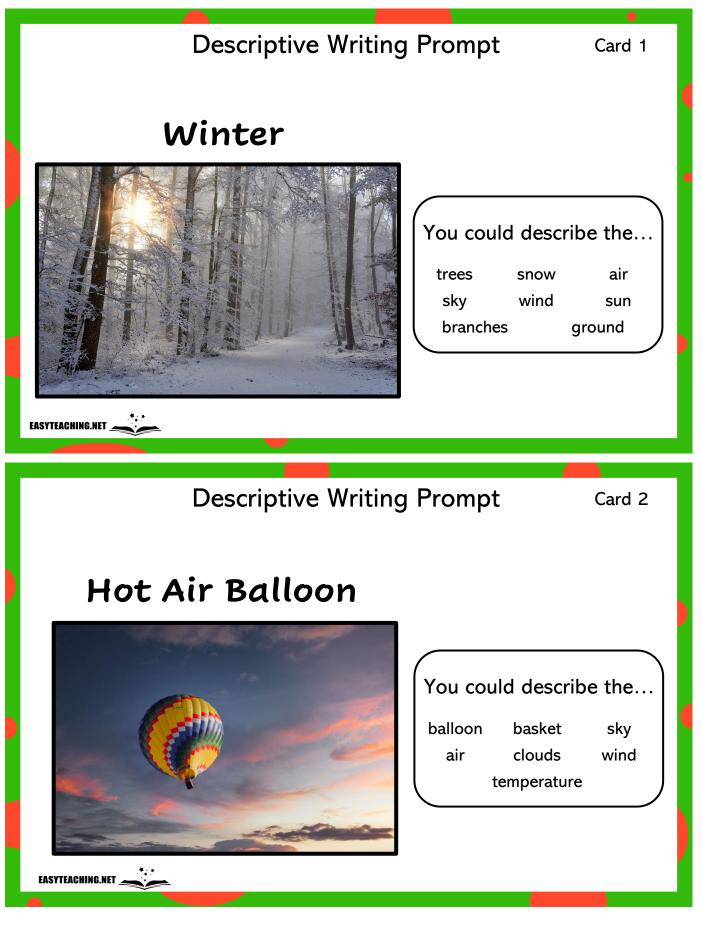

## **Descriptive Writing Prompt Cards**

Set 1

| Descriptive Writing                                                                                                                          | g Prompt                                                                   | Card 3 |
|----------------------------------------------------------------------------------------------------------------------------------------------|----------------------------------------------------------------------------|--------|
| <section-header><section-header></section-header></section-header>                                                                           | You could deso<br>fur tail<br>paws straw<br>body                           | eyes   |
| <section-header><section-header><section-header><section-header><image/></section-header></section-header></section-header></section-header> | g Prompt<br>You could descu<br>cabin chimney<br>trees branches<br>air path | roof   |