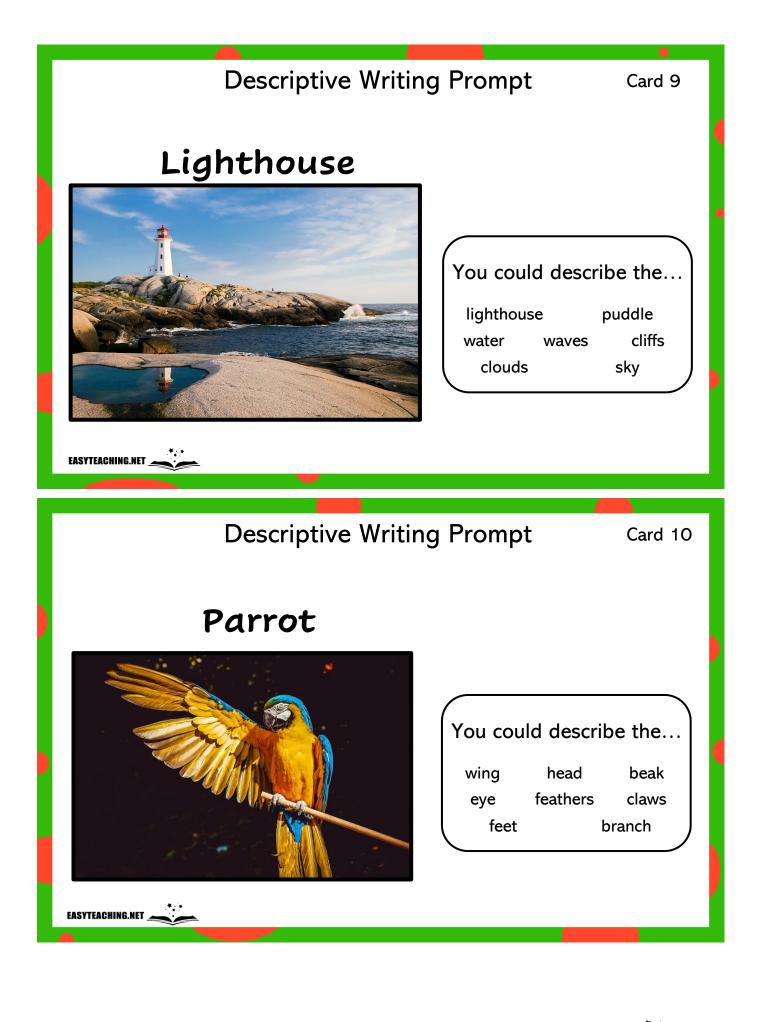

### **Descriptive Writing Prompt**

### Bird on a Post

| You cou | ıld describ | be the |
|---------|-------------|--------|
| bird    | feathers    | air    |
| ground  | posts       | wire   |

EASYTEACHING.NET