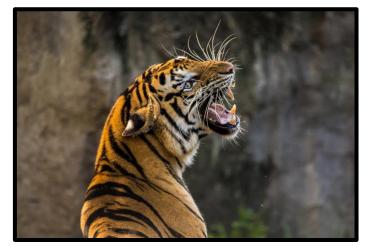

r>road van<br>ground air<br>temperatu | sun<br>sky                        |
| Descriptive Writing<br>Elephant           | g Prompt                                               | Card 6                            |
|                                           | You could descr<br>tusks ears<br>legs eyes<br>grass    | ibe the…<br>skin<br>ground<br>sky |
|                                           |                                                        |                                   |





EASYTEACHING.NET













### **Descriptive Writing Prompt**

### Bird on a Post



| You cou | ıld describ | be the |
|---------|-------------|--------|
| bird    | feathers    | air    |
| ground  | posts       | wire   |

EASYTEACHING.NET

#### **Descriptive Writing Prompt**

Card 16

# Tiger



| You could | desc     | ribe the |
|-----------|----------|----------|
| tiger     | fur      | teeth    |
| ears      | eyes     | noise    |
| tongue    | whiskers |          |
|           |          |          |

EASYTEACHING.NET



Card 15