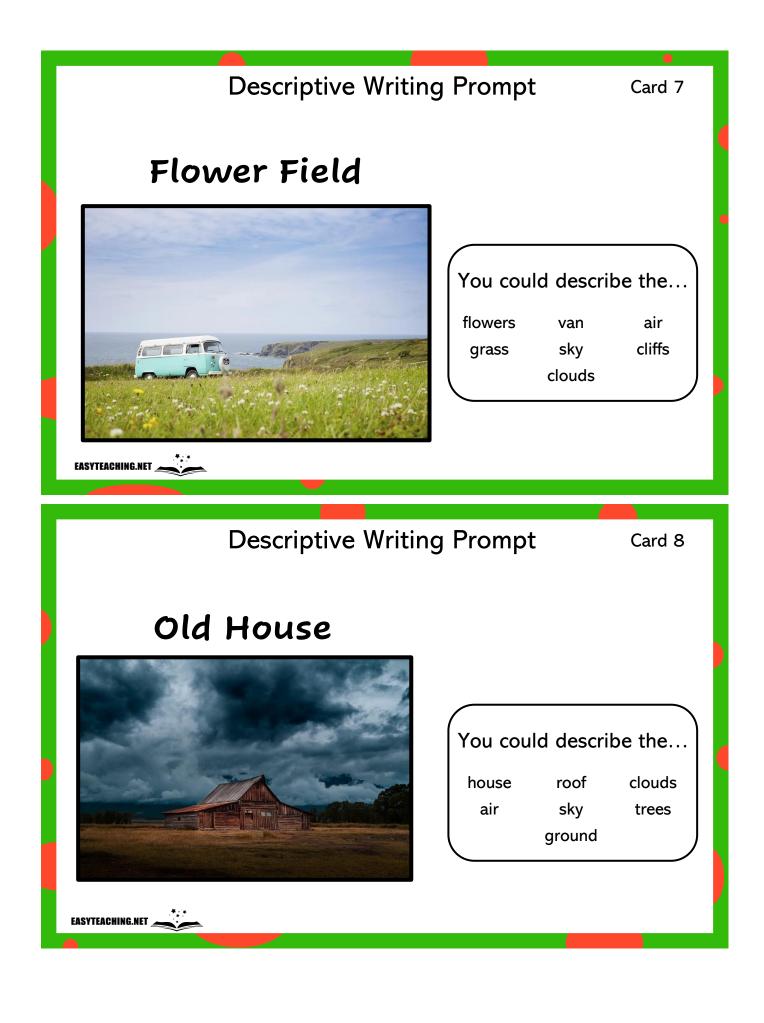

## **Descriptive Writing Prompt Cards**

Set 1

| Descriptive Writing                                                                                                                          | g Prompt                                                                   | Card 3 |
|----------------------------------------------------------------------------------------------------------------------------------------------|----------------------------------------------------------------------------|--------|
| <section-header><section-header></section-header></section-header>                                                                           | You could deso<br>fur tail<br>paws straw<br>body                           | eyes   |
| <section-header><section-header><section-header><section-header><image/></section-header></section-header></section-header></section-header> | g Prompt<br>You could descu<br>cabin chimney<br>trees branches<br>air path | roof   |