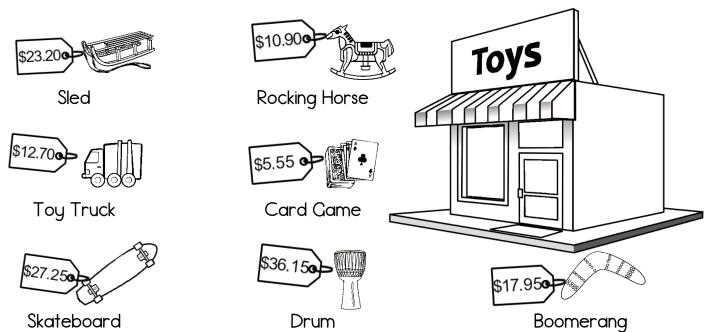

**Money** Calculating Totals (to 5c)

Help the shoppers work out how much their purchases will cost.

|                      | ltems                                                    | Total Price |                                 |
|----------------------|----------------------------------------------------------|-------------|---------------------------------|
| Terry has<br>\$53.90 | <ul><li>Drum</li><li>Boomerang</li></ul>                 |             | Can Terry afford these items?   |
| Stephen has<br>\$36  | <ul><li>Sled</li><li>Toy truck</li></ul>                 |             | Can Stephen afford these items? |
| Louise has<br>\$40   | <ul><li>Card game</li><li>Drum</li></ul>                 |             | Can Louise afford these items?  |
| Bruce has<br>\$55    | <ul><li>Boomerang</li><li>Toy car</li><li>Sled</li></ul> |             | Can Bruce afford these items?   |

You have \$45 to spend. What could you buy?