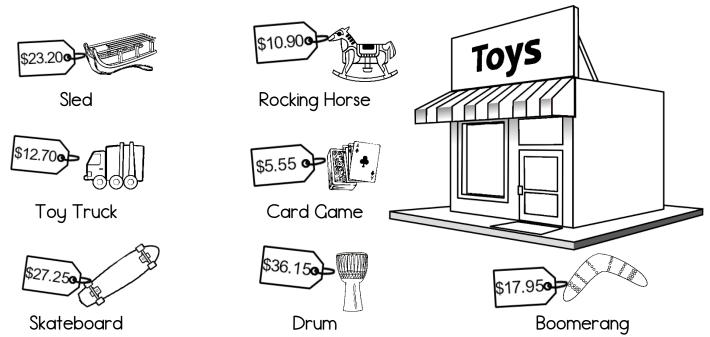

## Money Answers

Calculating Totals (to 5c)

Help the shoppers work out how much their purchases will cost.

|                      | ltems                                                    | Total Price |                                           |
|----------------------|----------------------------------------------------------|-------------|-------------------------------------------|
| Terry has<br>\$53.90 | <ul><li>Drum</li><li>Boomerang</li></ul>                 | \$54.10     | Can Terry afford<br>these items?<br>No    |
| Stephen has<br>\$36  | <ul><li>Sled</li><li>Toy truck</li></ul>                 | \$35.90     | Can Stephen afford<br>these items?<br>Yes |
| Louise has<br>\$40   | <ul><li>Card game</li><li>Drum</li></ul>                 | \$41.70     | Can Louise afford<br>these items?<br>No   |
| Bruce has<br>\$55    | <ul><li>Boomerang</li><li>Toy car</li><li>Sled</li></ul> | \$53.85     | Can Bruce afford<br>these items?<br>Yes   |

| You have \$45                 | Answers will vary | • |  |
|-------------------------------|-------------------|---|--|
| to spend. What could you buy? |                   | • |  |
|                               |                   | • |  |