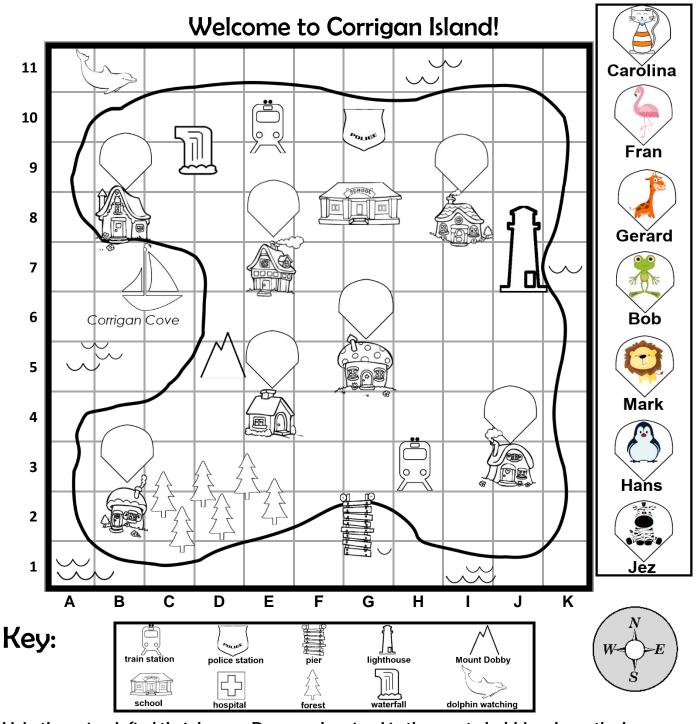

Help the animals find their homes. Draw each animal in the empty bubbles above the houses.

Carolina lives at B2.

Hans lives at E4.

Mark lives at J3.

Fran lives at G5.

Draw a house for yourself on the map!.

My house is at \_\_\_\_\_

Bob lives at I8.

Gerard lives at E7.

Jez lives at B8.

| Challenge!                              |
|-----------------------------------------|
| What can be found at these coordinates? |
| G2                                      |
| D5                                      |
| J7                                      |

## Challenge!

What can be found at these coordinates?

G2 a pier

**D5 Mount Dobby** 

J7 the lighthouse