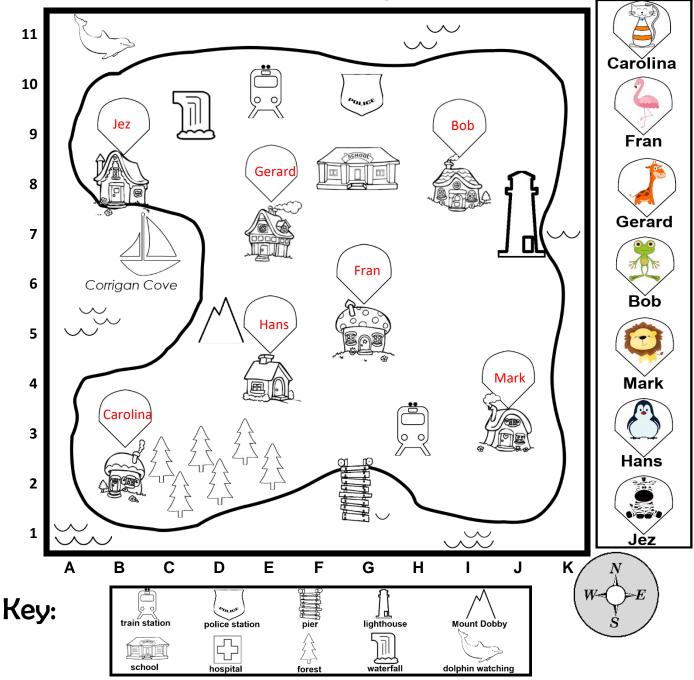

## **Answers Welcome to Corrigan Island!**

Carolina lives at B2.

Hans lives at E4.

Mark lives at J3.

Fran lives at G5.

Bob lives at I8.

Gerard lives at E7.

Jez lives at B8.