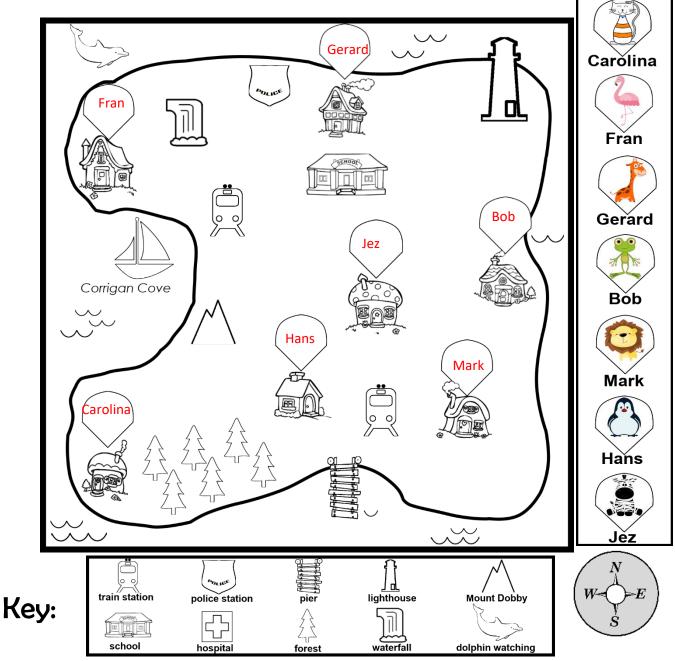

## **Answer** Welcome to Corrigan Island!

Help the animals find their homes. Draw each animal in the empty bubbles above the houses.

Carolina lives west of the forest.

Hans lives between Mt Dobby and the pier.

Bob lives **south** of the **lighthouse**.

Gerard lives **north** of the **school**.

Mark lives east of a train station.

Jez lives south of the school and east of Corrigan Cove.

Fran lives south of the dolphin watching and west of the waterfall.

Draw a house for yourself on the map!

My house is \_\_\_\_\_\_ of the \_\_\_\_\_