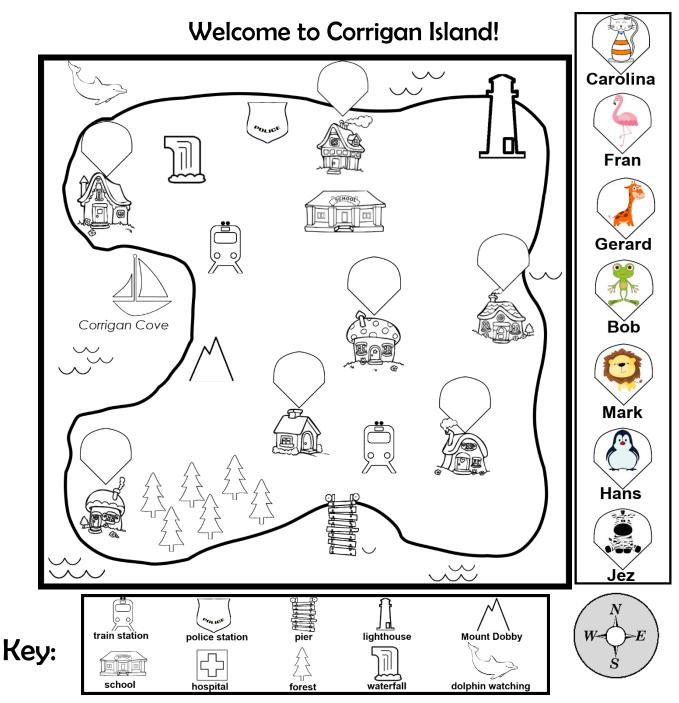

Help the animals find their homes. Draw each animal in the empty bubbles above the houses.

Carolina lives west of the forest.

Hans lives between Mt Dobby and the pier.

Bob lives **south** of the **lighthouse**.

Gerard lives **north** of the **school**.

Mark lives east of a train station.

Jez lives south of the school and east of Corrigan Cove.

Fran lives south of the dolphin watching and west of the waterfall.

Draw a house for yourself on the map!

My house is \_\_\_\_\_\_ of the \_\_\_\_\_\_.