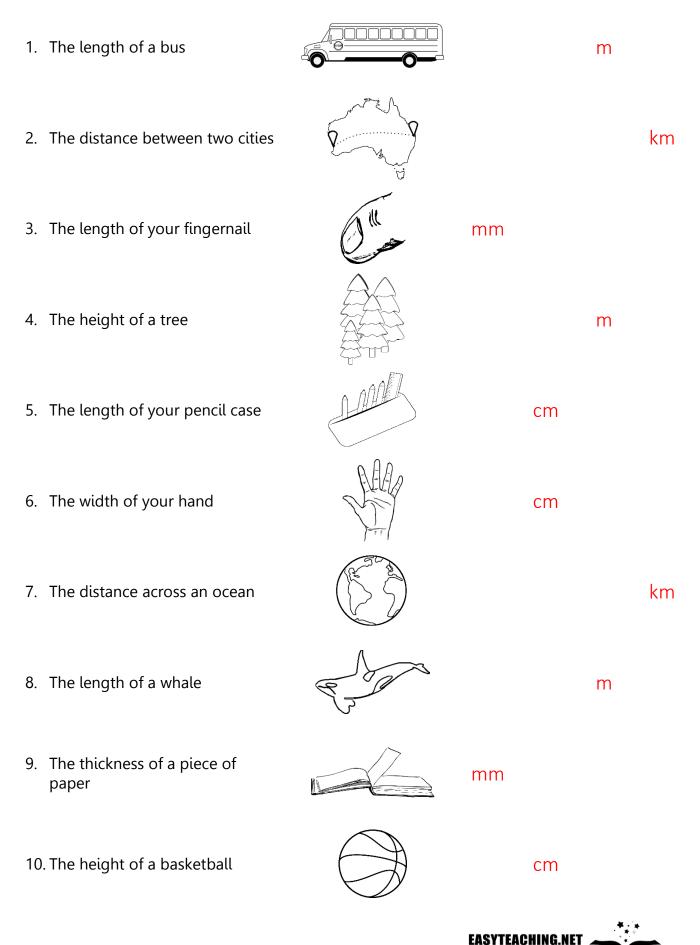

## Circle the best unit to measure each of the following.

Circle

| 1. The length of a bus               |         | mm | cm | m | km |
|--------------------------------------|---------|----|----|---|----|
| 2. The distance between two cities   | 2 miles | mm | cm | m | km |
| 3. The length of your fingernail     |         | mm | cm | m | km |
| 4. The height of a tree              |         | mm | cm | m | km |
| 5. The length of your pencil case    | AMAR    | mm | cm | m | km |
| 6. The width of your hand            |         | mm | cm | m | km |
| 7. The distance across an ocean      |         | mm | cm | m | km |
| 8. The length of a whale             | E San   | mm | cm | m | km |
| 9. The thickness of a piece of paper |         | mm | cm | m | km |
| 10. The height of a basketball       |         | mm | cm | m | km |