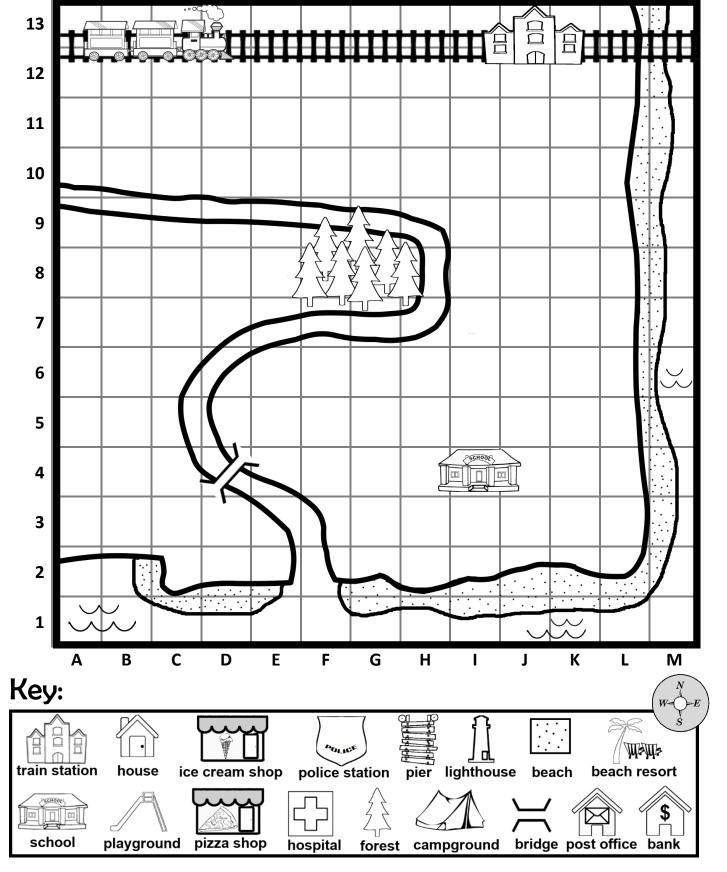

## **Build a Town!**

Follow the instructions on the next page to build your own town.

Town Name:

| Step 1: Follow the instructions to start creating your town. Check off each as you complete. |
|----------------------------------------------------------------------------------------------|
| Draw houses at I8, F6, H6, A8, C7 Draw a campground at E8                                    |
| Draw the police station at D11 Draw the lighthouse at H2                                     |
| Draw the ice cream shop at H11 Draw the pier at M3                                           |
| Draw the <b>bank</b> at <b>F11</b> Draw the <b>pizza shop</b> at <b>I11</b>                  |
| Draw the hospital at K6 Draw another forest at A10 & A11                                     |
|                                                                                              |
| Step 2:                                                                                      |
| Think about the best location for:  post office beach resort playground                      |
| Draw them on the map. Then describe each location and explain why you chose it.              |
| I placed the <b>post office</b> at because:                                                  |
| I placed the <b>beach resort</b> at because:                                                 |
| I placed the <b>playground</b> at because:                                                   |
|                                                                                              |
| Step 3: Choose one more thing you'd like to add to your town.                                |
| I will add a at                                                                              |
| I chose this spot because:                                                                   |
|                                                                                              |
|                                                                                              |