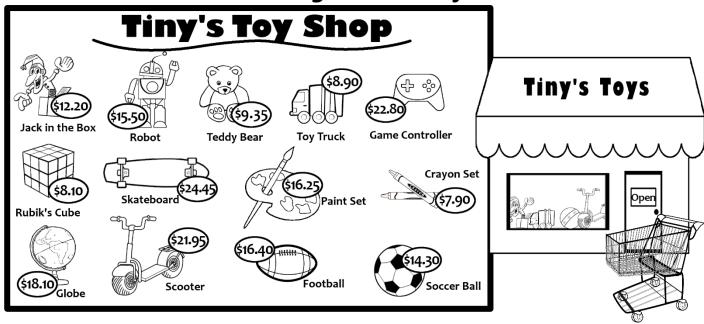

## **Working with Money**

- I. Jim buys a Robot and a Paint Set. How much does he spend in total?
- **2.** Fran buys a Globe, 2 Toy Trucks and a Rubik's Cube. How much does she spend in total?

- **3.** Mr Lin wants to buy some Crayon Sets for his class. He has \$35 to spend. How many Crayon Sets can he buy?
- **4.** The sports teacher buys 2 Soccer Balls and 2 Footballs. How much does she spend in total?

- **5.** Will buys a Skateboard and a Jack in the Box. Kim buys Game Controller and a Globe. Who spends the most?
- **6.** Dan has \$30. If he buys a Scooter, will he have enough left over to buy a Teddy Bear? If not, how much more money will he need?

- **7.** Together, Kelly and Jill have \$65. Kelly likes art and Jill likes to play outside. What should the girls buy? How much is the total?
- **8.** You \$70 to spend at the toy shop! What will you buy? How much money will you have left over?

## **Working with Money Answers**

I. Jim buys a Robot and a Paint Set. How much does he spend in total?

\$31.75

**3.** Mr Lin wants to buy some Crayon Sets for his class. He has \$35 to spend. How many Crayon Sets can he buy?

He can buy 4 Crayon Sets (\$31.60)

**5.** Will buys a Skateboard and a Jack in the Box. Kim buys Game Controller and a Globe. Who spends the most?

## Kim spends the most.

Kim spends \$40.90 and Will spends \$37.15

**7.** Together, Kelly and Jill have \$65. Kelly likes art and Jill likes to play outside. What should the girls buy? How much is the total?

Answers will vary

**2.** Fran buys a Globe, 2 Toy Trucks and a Rubik's Cube. How much does she spend in total?

\$44

**4.** The sports teacher buys 2 Soccer Balls and 2 Footballs. How much does she spend in total?

\$44

**6.** Dan has \$30. If he buys a Scooter, will he have enough left over to buy a Teddy Bear? If not, how much more money will he need?

No, he needs \$1.30 more

**8.** You \$70 to spend at the toy shop! What will you buy? How much money will you have left over?

Answers will vary