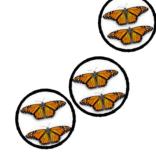

6

groups of butterflies butterflies in each group

butterflies altogether

4

X

4

16

groups of bees