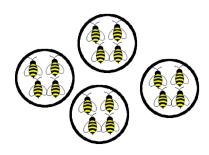

6

groups of butterflies butterflies in each group

butterflies altogether

4

X

4

16

groups of bees

bees in each group

bees altogether

5

X

3

15

groups of bananas

bananas in each group