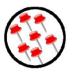

## **Multiplication as Groups Answers**

2 x 7 = 14

groups of pins

pins in each group

pins altogether

3

Χ

2