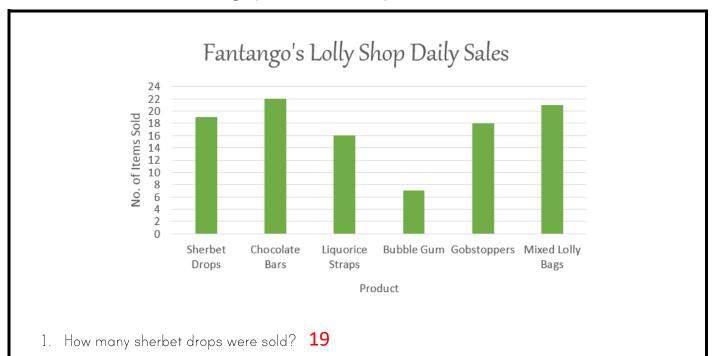

# **Reading a Column Graph Answers**

Use the data from the column graph to answer the questions.

- 2. Were more liquorice straps or mixed lolly bags sold? Mixed lolly bags
- 3. What product sold the most? Chocolate bars
- 4. How many more gobstoppers were sold than liquorice straps? 2 more
- 5. How many products were sold altogether that day? 103
- 6. The shop is open 5 days a week (Monday to Friday). How much bubble gum do you think they would sell in a week?