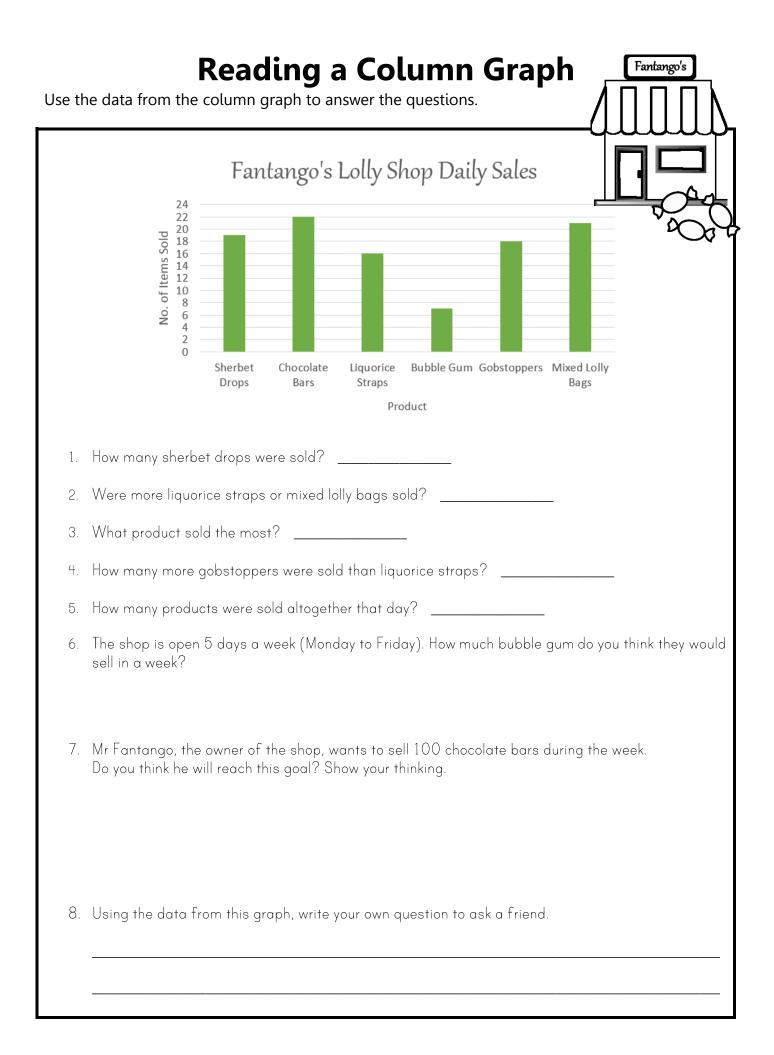

# **Reading a Column Graph Answers**

Use the data from the column graph to answer the questions.

- 2. Were more liquorice straps or mixed lolly bags sold? Mixed lolly bags
- 3. What product sold the most? Chocolate bars
- 4. How many more gobstoppers were sold than liquorice straps? 2 more
- 5. How many products were sold altogether that day? 103
- 6. The shop is open 5 days a week (Monday to Friday). How much bubble gum do you think they would sell in a week?

### Eg. 7 x 5 = 35 bars approximately sold in a week

7. Mr Fantango, the owner of the shop, wants to sell 100 chocolate bars during the week. Do you think he will reach this goal? Show your thinking.

## Eg. 22 x 5 = 110 bars approximately sold in a week.

8. Using the data from this graph, write your own question to ask a friend.