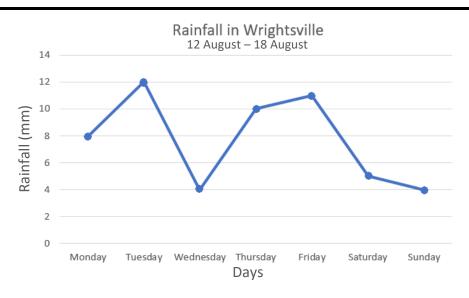

## Line Graph

Use the data from the line graph to answer the questions.

- 1. How much rain was recorded on Thursday?
- 2. How much rain was recorded on Saturday?
- 3. Which day/s had the most rain?
- 4. Which day/s had the least rain?
- 5. How much more rain was recorded on Friday than Sunday?
- 6. On which two days was the same amount of rain recorded?
- 7. What was the total rainfall over the whole week?
- 8. The rainfall data for the following week has been provided below. Show it in the line graph.