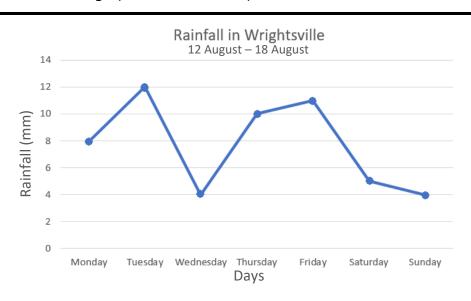

## **Comparing Data Answers**

Line Graph

Use the data from the line graph to answer the questions.

- 1. How much rain was recorded on Thursday? 10mm
- 2. How much rain was recorded on Saturday? 5mm
- 3. Which day/s had the most rain? Tuesday
- 4. Which day/s had the least rain? Wednesday & Sunday
- 5. How much more rain was recorded on Friday than Sunday? 7mm more on Friday
- 6. On which two days was the same amount of rain recorded? Wednesday & Sunday
- 7. What was the total rainfall over the whole week? 54mm
- 8. The rainfall data for the following week has been provided below. Show it in the line graph.