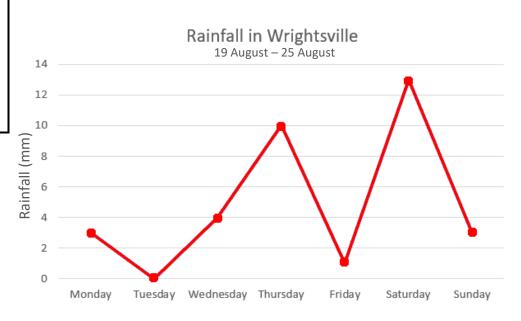

| Week- August<br>19 to 25 | Rainfall<br>(mm) |
|--------------------------|------------------|
| Monday                   | 3                |
| Tuesday                  | 0                |
| Wednesday                | 4                |
| Thursday                 | 10               |
| Friday                   | 1                |
| Saturday                 | 13               |
| Sunday                   | 3                |

## Rainfall in Wrightsville 19 August – 25 August 10 (Eg) | Figure | 6 2 Monday Tuesday Wednesday Thursday Friday Saturday Sunday