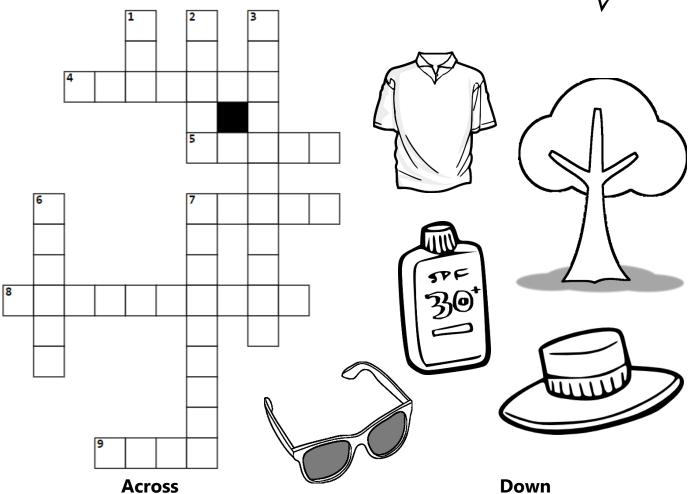

## **Sun Safety Crossword**

Z Z

Complete the sun safety crossword!

- 4. Avoid the sun during the \_\_\_\_\_ part of the day.
- 1. Protect your face with one of these.
- 5. Bring an umbrella with you for \_\_\_\_\_.
- 2. You can find shade under these.
- 7. You should wear a long sleeve \_\_\_\_\_.
- 3. UV is short for \_\_\_\_\_.
- 8. Use these to protect your eyes from the sun.
- 6. You can still get burnt if the day is \_\_\_\_\_.
- 9. Too much sun can cause \_\_\_\_\_ cancer.
- 7. This should be reapplied every two hours.