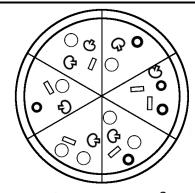

Yin ate  $\frac{1}{3}$  Patti ate  $\frac{3}{6}$ 

What fraction of pizza is left?

1/6

What fraction of pizza is left?

3/8

Phil ate  $\frac{2}{8}$  Tiff ate  $\frac{1}{4}$  Ang ate  $\frac{1}{8}$  Nat ate  $\frac{1}{8}$  Paul ate  $\frac{1}{2}$  Liz ate  $\frac{1}{8}$ 

What fraction of pizza is left?

1/4 (2/8)