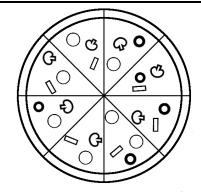

What fraction of pizza is left?

0

Jeb ate  $\frac{2}{6}$  Paul ate  $\frac{1}{6}$ 

What fraction of pizza is left?

1/2 (3/6)

Ben ate  $\frac{3}{4}$  Jen ate  $\frac{1}{8}$ 

What fraction of pizza is left?

1/8

Yin ate  $\frac{1}{3}$  Patti ate  $\frac{3}{6}$ 

What fraction of pizza is left?

1/6

What fraction of pizza is left?

3/8

Phil ate  $\frac{2}{8}$  Tiff ate  $\frac{1}{4}$  Ang ate  $\frac{1}{8}$  Nat ate  $\frac{1}{8}$  Paul ate  $\frac{1}{2}$  Liz ate  $\frac{1}{8}$ 