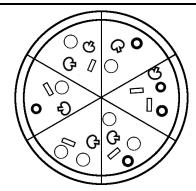

1/2 (4/8) (2/4)

Lenny ate  $\frac{3}{8}$  Carol ate  $\frac{1}{4}$ 

What fraction of pizza is left?

3/8

Kristin ate  $\frac{2}{8}$  Brent ate  $\frac{1}{2}$ 

What fraction of pizza is left?

1/4 (2/8)

Trent ate  $\frac{3}{4}$  Leea ate  $\frac{2}{8}$ 

What fraction of pizza is left?

0

Jeb ate  $\frac{2}{6}$  Paul ate  $\frac{1}{6}$ 

What fraction of pizza is left?

1/2 (3/6)

Ben ate  $\frac{3}{4}$  Jen ate  $\frac{1}{8}$ 

What fraction of pizza is left?

1/8