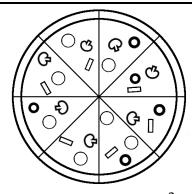

## **Subtracting Fractions**

**Unlike Fractions** 

Colour the pizza that has been eaten then work out how much pizza is left.

## **Subtracting Fractions Answers**

**Unlike Fractions** 

Colour the pizza that has been eaten then work out how much pizza is left.

Karl ate  $\frac{2}{8}$ 

Tim ate  $\frac{1}{4}$ 

What fraction of pizza is left?

1/2 (4/8) (2/4)

Lenny ate  $\frac{3}{8}$  Carol ate  $\frac{1}{4}$ 

What fraction of pizza is left?

3/8

Kristin ate  $\frac{2}{8}$  Brent ate  $\frac{1}{2}$ 

What fraction of pizza is left?

1/4 (2/8)

Trent ate  $\frac{3}{4}$  Leea ate  $\frac{2}{8}$ 