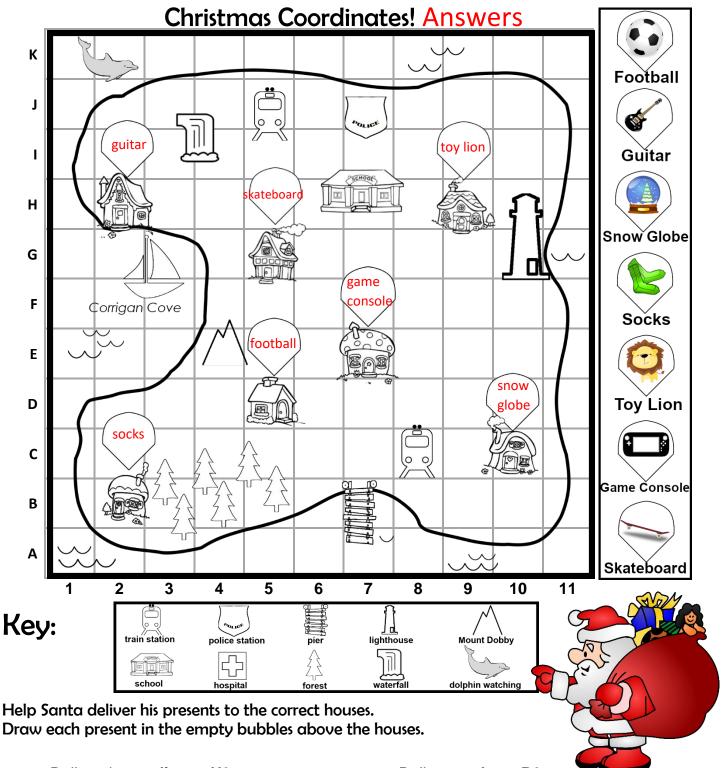

Deliver the **toy lion** to **H9**.

Deliver the football to D5.

Deliver the **snow globe** to **C10**.

Deliver the game console to E7.

Draw a house for yourself on the map!.

My house is at \_\_\_\_\_

What present would you like?

Deliver socks to B2.

Deliver the skateboard to G5.

Deliver the guitar to H2.

| Challenge!                              |
|-----------------------------------------|
| What can be found at these coordinates? |
| B7                                      |
| E4                                      |
| G10                                     |

Deliver the toy lion to H9.

Deliver the football to D5.

Deliver the snow globe to C10.

Deliver the **game console** to **E7**.

Draw a house for yourself on the map!.

My house is at \_\_\_\_\_

What present would you like?

Deliver socks to B2.

Deliver the skateboard to G5.

Deliver the guitar to H2.

## **Challenge!**

What can be found at these coordinates?

B7 pier

**E4 Mount Dobby** 

G10 lighthouse