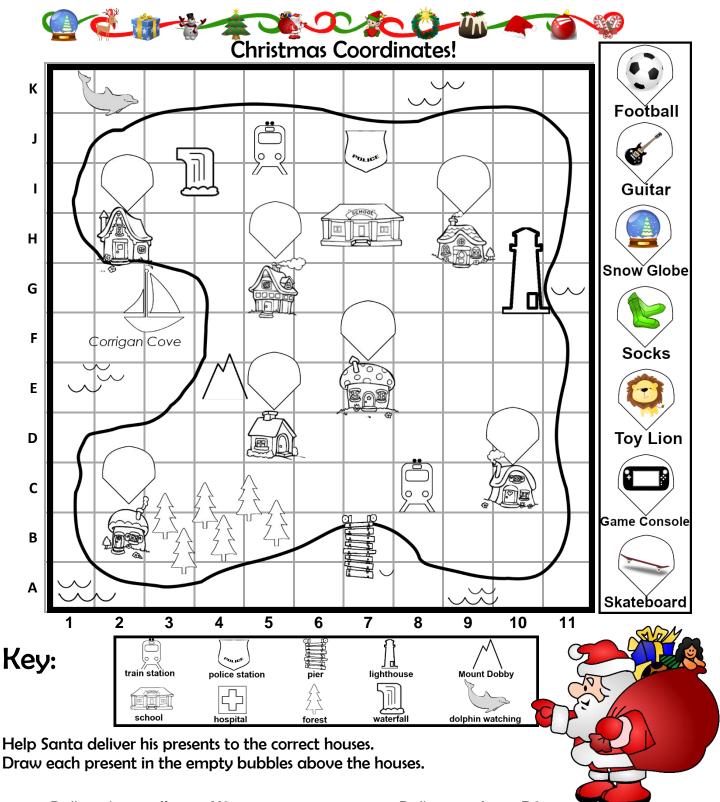

Deliver the **toy lion** to **H9**.

Deliver the football to D5.

Deliver the **snow globe** to **C10**.

Deliver the game console to E7.

Draw a house for yourself on the map!.

My house is at \_\_\_\_\_

What present would you like?

Deliver socks to B2.

Deliver the skateboard to G5.

Deliver the guitar to H2.

| Challenge!                              |
|-----------------------------------------|
| What can be found at these coordinates? |
| B7                                      |
| E4                                      |
| G10                                     |

Deliver the toy lion to H9.

Deliver the football to D5.

Deliver the snow globe to C10.

Deliver the **game console** to **E7**.

Draw a house for yourself on the map!.

My house is at \_\_\_\_\_

What present would you like?

Deliver socks to B2.

Deliver the skateboard to G5.

Deliver the guitar to H2.

## **Challenge!**

What can be found at these coordinates?

B7 pier

**E4 Mount Dobby** 

G10 lighthouse