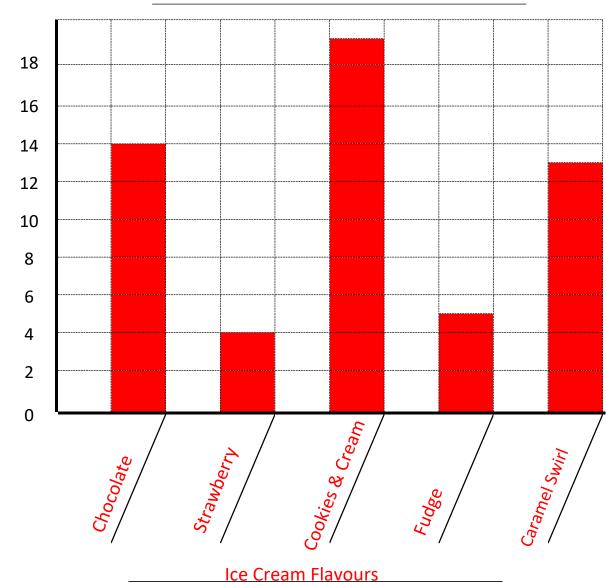

## **Displaying Data Answers**

Students in Year 4 were asked their favourite ice cream flavour. Display the data collected in a column graph.

**Number of Students** 

|                    | VOS                                                        |
|--------------------|------------------------------------------------------------|
| Ice Cream Flavours | Number of Votes                                            |
| Chocolate          | <del>\</del> <del>\\\\\\\\\\\\\\\\\\\\\\\\\\\\\\\\\\</del> |
| Strawberry         | <b>\</b> /11                                               |
| Cookies and Cream  | <del>\\\\\\\\\\\\\\\\\\\\\\\\\\\\\\\\\\\\\</del>           |
| Fudge              | <del>//   -</del>                                          |
| Caramel Swirl      | ++++ /+                                                    |

Year 4's Favourite Ice Cream Flavours

EASYTEACHING.NET