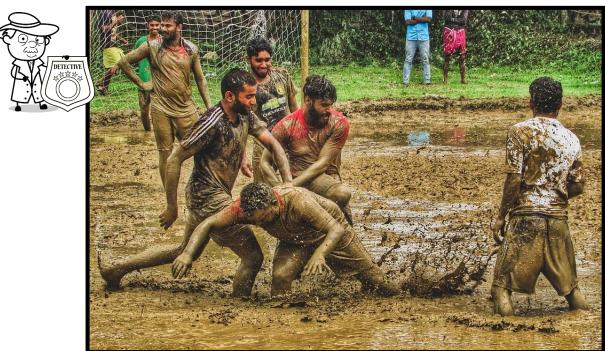

Study the image.

Clues

Make a list of all the clues in the image.

What can you see in the image?

Inferences

What do the clues tell you?

Make inferences about the image.

Study the image.

Clues

Make a list of all the clues in the image.
What can you see in the image?

What do the clues tell you?
Make inferences about the image.

Study the image.

Clues

Make a list of all the clues in the image.
What can you see in the image?

Inferences

What do the clues tell you?

Make inferences about the image.

Study the image.

Make a list of all the clues in the image.
What can you see in the image?

Inferences

What do the clues tell you?

Make inferences about the image.