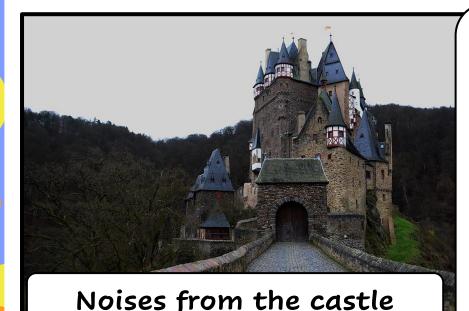

# **Narrative Writing Prompt Cards**

Set 1



Card 1



## Beginning

Where?

When?

Who?

#### Problem

What goes wrong?

#### Solution

How is the problem fixed?

EASYTEACHING.NET

**Narrative Writing Prompt** 

Card 2



# Beginning

Where?

When?

Who?

#### Problem

What goes wrong?

#### Solution

How is the problem fixed?



Card 3

# Strange lights in the sky



# Beginning

Where?

When?

Who?

#### Problem

What goes wrong?

#### Solution

How is the problem fixed?

EASYTEACHING.NET \_\_\_\_

Narrative Writing Prompt

Card 4

# Camping above the clouds



# Beginning

Where?

When?

Who?

#### Problem

What goes wrong?

#### Solution

How is the problem fixed?



Card 5



# Beginning

Where?

When?

Who?

#### Problem

What goes wrong?

#### Solution

How is the problem fixed?

FACUTE A CHING NET

Narrative Writing Prompt

Card 6



# Beginning

Where?

When?

Who?

#### Problem

What goes wrong?

#### Solution

How is the problem fixed?



Card 7



# Beginning

Where?

When?

Who?

#### Problem

What goes wrong?

#### Solution

How is the problem fixed?

EASYTEACHING.NET

# Narrative Writing Prompt

Card 8



# Beginning

Where?

When?

Who?

#### Problem

What goes wrong?

#### Solution

How is the problem fixed?



Card 9



# Beginning

Where?

When?

Who?

#### Problem

What goes wrong?

#### Solution

How is the problem fixed?

EASYTEACHING.NET

# Narrative Writing Prompt

Card 10



# Beginning

Where?

When?

Who?

#### Problem

What goes wrong?