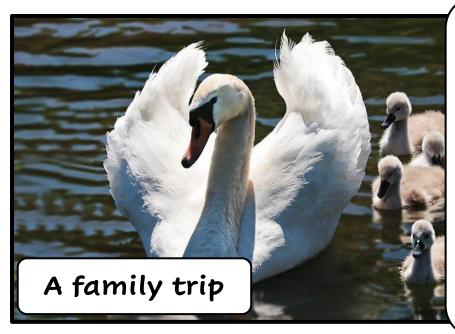

ING.NET

**Narrative Writing Prompt** 

Card 2



# Beginning

Where?

When?

Who?

#### Problem

What goes wrong?

#### Solution

How is the problem fixed?



Card 3

# Strange lights in the sky



# Beginning

Where?

When?

Who?

#### Problem

What goes wrong?

#### Solution

How is the problem fixed?

EASYTEACHING.NET \_\_\_\_

Narrative Writing Prompt

Card 4

# Camping above the clouds



# Beginning

Where?

When?

Who?

#### Problem

What goes wrong?

#### Solution

How is the problem fixed?



Card 5



# Beginning

Where?

When?

Who?

#### Problem

What goes wrong?

#### Solution

How is the problem fixed?

FACUTE A CHING NET

Narrative Writing Prompt

Card 6



# Beginning

Where?

When?

Who?

#### Problem

What goes wrong?

#### Solution

How is the problem fixed?



Card 7



# Beginning

Where?

When?

Who?

#### Problem

What goes wrong?

#### Solution

How is the problem fixed?

EASYTEACHING.NET

# Narrative Writing Prompt

Card 8



# Beginning

Where?

When?

Who?

#### Problem

What goes wrong?

#### Solution

How is the problem fixed?



Card 9



# Beginning

Where?

When?

Who?

#### Problem

What goes wrong?

#### Solution

How is the problem fixed?

EASYTEACHING.NET

# Narrative Writing Prompt

Card 10



# Beginning

Where?

When?

Who?

#### Problem

What goes wrong?

#### Solution

How is the problem fixed?



Card 11



# Beginning

Where?

When?

Who?

#### Problem

What goes wrong?

#### Solution

How is the problem fixed?

Narrative Writing Prompt

Card 12



# Beginning

Where?

When?

Who?

#### Problem

What goes wrong?

#### Solution

Ho