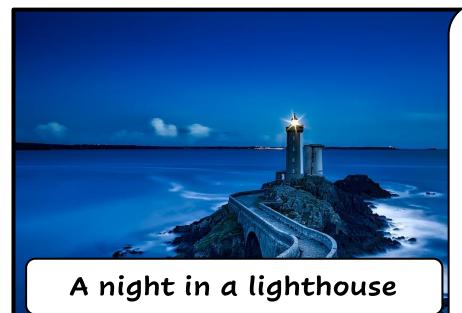

# **Narrative Writing Prompt Cards**

Set 1



Card 1



## Beginning

Where?

When?

Who?

#### Problem

What goes wrong?

#### Solution

How is the problem fixed?

EASYTEACHING.NET

**Narrative Writing Prompt** 

Card 2



# Beginning

Where?

When?

Who?

#### Problem

What goes wrong?

#### Solution

How is the problem fixed?



Card 3

# Strange lights in the sky



# Beginning

Where?

When?

Who?

#### Problem

What goes wrong?

#### Solution

How is the problem fixed?

EASYTEACHING.NET \_\_\_\_

Narrative Writing Prompt

Card 4

# Camping above the clouds



# Beginning

Where?

When?

Who?

#### Problem

What goes wrong?

#### Solution

How is the problem fixed?



Card 5



# Beginning

Where?

When?

Who?

#### Problem

What goes wrong?

#### Solution

How is the problem fixed?

FACUTE A CHING NET

Narrative Writing Prompt

Card 6