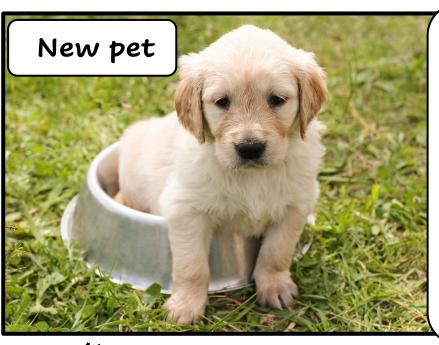

# **Narrative Writing Prompt Cards**

Set 1



Card 1



## Beginning

Where?

When?

Who?

#### Problem

What goes wrong?

#### Solution

How is the problem fixed?

EASYTEACHING.NET

**Narrative Writing Prompt** 

Card 2



# Beginning

Where?

When?

Who?

#### Problem

What goes wrong?

#### Solution

How is the problem fixed?



Card 3

# Strange lights in the sky



# Beginning

Where?

When?

Who?

#### Problem

What goes wrong?

#### Solution

How is the problem fixed?

EASYTEACHING.NET \_\_\_\_

Narrative Writing Prompt

Card 4

# Camping above the clouds



# Beginning

Where?

When?

Who?

#### Problem

What goes wrong?

#### Solution

How is the problem fixed?



Card 5



# Beginning

Where?

When?

Who?

#### Problem

What goes wrong?

#### Solution

How is the problem fixed?

FACUTE A CHING NET

Narrative Writing Prompt

Card 6



# Beginning

Where?

When?

Who?

#### Problem

What goes wrong?

#### Solution

How is the problem fixed?



Card 7



# Beginning

Where?

When?

Who?

#### Problem