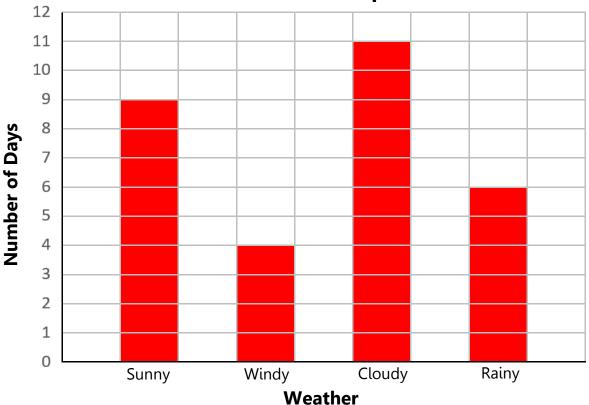

## Weather in April

- 1. Add the data to the empty bar graph (remember the titles).
- 2. Use the graph to answer the questions.
  - a. How many days were sunny? 9
  - b. There were more rainy days than windy days.
  - c. How many more cloudy days than sunny days were there? 2 more
  - d. Which type of weather was there the most of? Cloudy