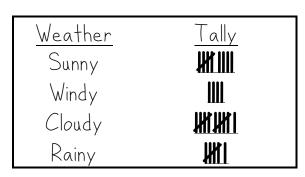

## **Presenting Data**

1B recorded the weather each day during April on the tally chart below.

## **Presenting Data Answers**

1B recorded the weather each day during April on the tally chart below.