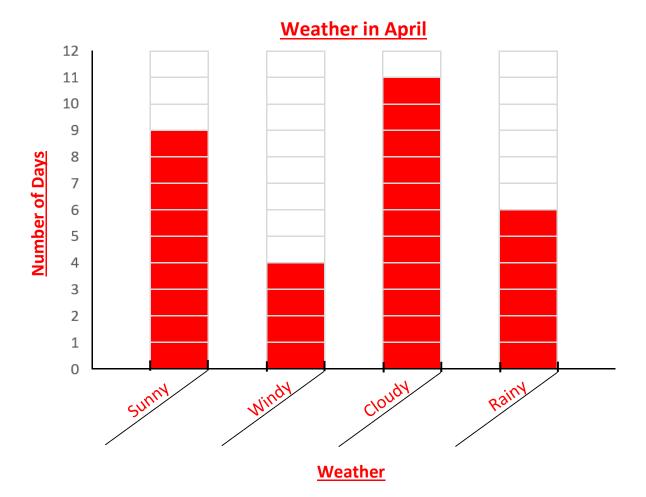

## **Presenting Data**

1B recorded the weather each day during April on the tally chart below.

- 1. Add the data to the empty bar graph (remember the titles).
- 2. Use the graph to answer the questions.
  - a. How many days were sunny? \_\_\_\_\_
  - b. There were more rainy days than \_\_\_\_\_ days.
  - c. How many more cloudy days than sunny days were there? \_\_\_\_\_
  - d. Which type of weather was there the most of? \_\_\_\_\_

## **Presenting Data Answers**

1B recorded the weather each day during April on the tally chart below.

- 1. Add the data to the empty bar graph (remember the titles).
- 2. Use the graph to answer the questions.
  - a. How many days were sunny? 9
  - b. There were more rainy days than windy days.
  - c. How many more cloudy days than sunny days were there? 2 more
  - d. Which type of weather was there the most of? Cloudy