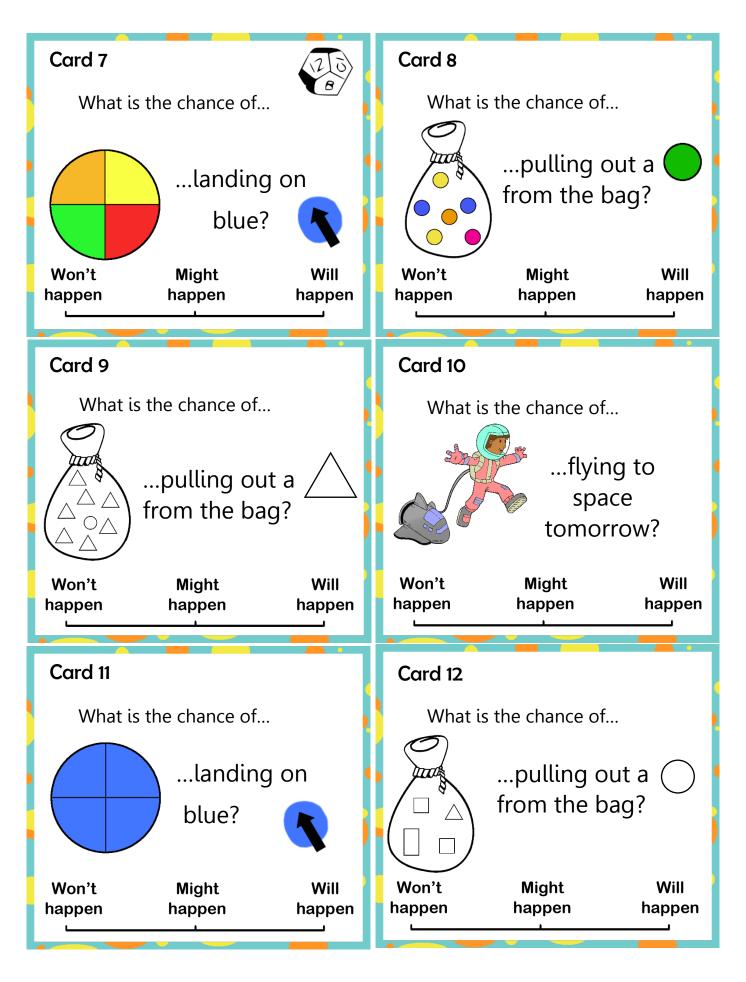

## **Probability Task Cards**

Write your answers to the task cards in the matching boxes.

| Card 1 | Card 2  | Card 3  | Card 4  |
|--------|---------|---------|---------|
| Card 5 | Card 6  | Card 7  | Card 8  |
| Card 9 | Card 10 | Card 11 | Card 12 |

## **Probability Task Cards Answers**

Lower Years Set

Write your answers to the task cards in the matching boxes.

| Card 1 | Card 2  | Card 3  | Card 4  |
|--------|---------|---------|---------|
| Might  | Will    | Might   | Might   |
| happen | happen  | happen  | happen  |
| Card 5 | Card 6  | Card 7  | Card 8  |
| Might  | Will    | Won't   | Won't   |
| happen | happen  | happen  | happen  |
| Card 9 | Card 10 | Card 11 | Card 12 |
| Might  | Won't   | Will    | Won't   |
| happen | happen  | happen  | happen  |