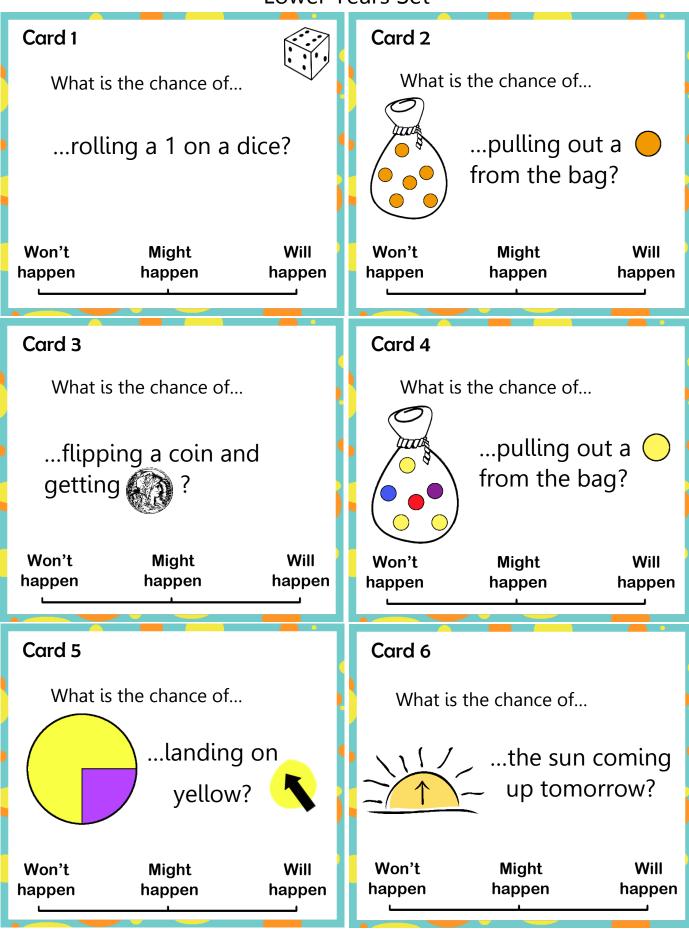

## **Probability Task Cards**

Write your answers to the task cards in the matching boxes.

| Card 1 | Card 2  | Card 3  | Card 4  |
|--------|---------|---------|---------|
| Card 5 | Card 6  | Card 7  | Card 8  |
| Card 9 | Card 10 | Card 11 | Card 12 |

## **Probability Task Cards Answers**

Lower Years Set

Write your answers to the task cards in the matching boxes.

| Card 1 | Card 2  | Card 3  | Card 4  |
|--------|---------|---------|---------|
| Might  | Will    | Might   | Might   |
| happen | happen  | happen  | happen  |
| Card 5 | Card 6  | Card 7  | Card 8  |
| Might  | Will    | Won't   | Won't   |
| happen | happen  | happen  | happen  |
| Card 9 | Card 10 | Card 11 | Card 12 |
| Might  | Won't   | Will    | Won't   |
| happen | happen  | happen  | happen  |