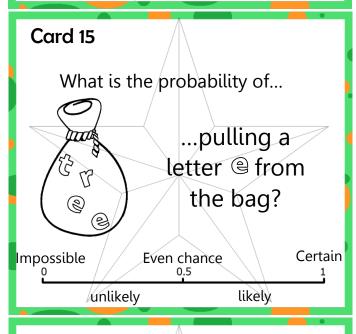

## **Probability Task Cards Answers**

Middle Years Set

Write your answers to the task cards in the matching boxes.

| Card 1         | Card 2     | Card 3         | Card 4         | Card 5   | Card 6         |
|----------------|------------|----------------|----------------|----------|----------------|
| Even<br>Chance | Certain    | Unlikely       | Even<br>Chance | Unlikely | Unlikely       |
| Card 7         | Card 8     | Card 9         | Card 10        | Card 11  | Card 12        |
| Even<br>Chance | Impossible | Impossible     | Even<br>Chance | Unlikely | Likely         |
| Card 13        | Card 14    | Card 15        | Card 16        | Card 17  | Card 18        |
| Likely         | Likely     | Even<br>Chance | Unlikely       | Likely   | Even<br>Chance |