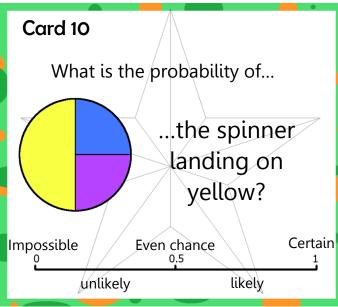

## **Probability Task Cards Answers**

Middle Years Set

Write your answers to the task cards in the matching boxes.

| Card 1         | Card 2     | Card 3         | Card 4         | Card 5   | Card 6         |
|----------------|------------|----------------|----------------|----------|----------------|
| Even<br>Chance | Certain    | Unlikely       | Even<br>Chance | Unlikely | Unlikely       |
| Card 7         | Card 8     | Card 9         | Card 10        | Card 11  | Card 12        |
| Even<br>Chance | Impossible | Impossible     | Even<br>Chance | Unlikely | Likely         |
| Card 13        | Card 14    | Card 15        | Card 16        | Card 17  | Card 18        |
| Likely         | Likely     | Even<br>Chance | Unlikely       | Likely   | Even<br>Chance |