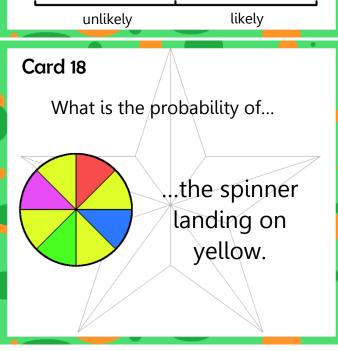

## **Probability Task Cards Answers**

Middle Years Set

Write your answers to the task cards in the matching boxes.

| Card 1         | Card 2     | Card 3         | Card 4         | Card 5   | Card 6         |
|----------------|------------|----------------|----------------|----------|----------------|
| Even<br>Chance | Certain    | Unlikely       | Even<br>Chance | Unlikely | Unlikely       |
| Card 7         | Card 8     | Card 9         | Card 10        | Card 11  | Card 12        |
| Even<br>Chance | Impossible | Impossible     | Even<br>Chance | Unlikely | Likely         |
| Card 13        | Card 14    | Card 15        | Card 16        | Card 17  | Card 18        |
| Likely         | Likely     | Even<br>Chance | Unlikely       | Likely   | Even<br>Chance |