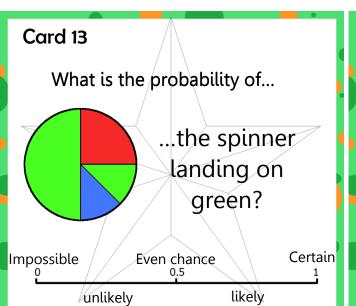

## **Probability Task Cards Answers**

Middle Years Set

Write your answers to the task cards in the matching boxes.

| Card 1         | Card 2     | Card 3         | Card 4         | Card 5   | Card 6         |
|----------------|------------|----------------|----------------|----------|----------------|
| Even<br>Chance | Certain    | Unlikely       | Even<br>Chance | Unlikely | Unlikely       |
| Card 7         | Card 8     | Card 9         | Card 10        | Card 11  | Card 12        |
| Even<br>Chance | Impossible | Impossible     | Even<br>Chance | Unlikely | Likely         |
| Card 13        | Card 14    | Card 15        | Card 16        | Card 17  | Card 18        |
| Likely         | Likely     | Even<br>Chance | Unlikely       | Likely   | Even<br>Chance |