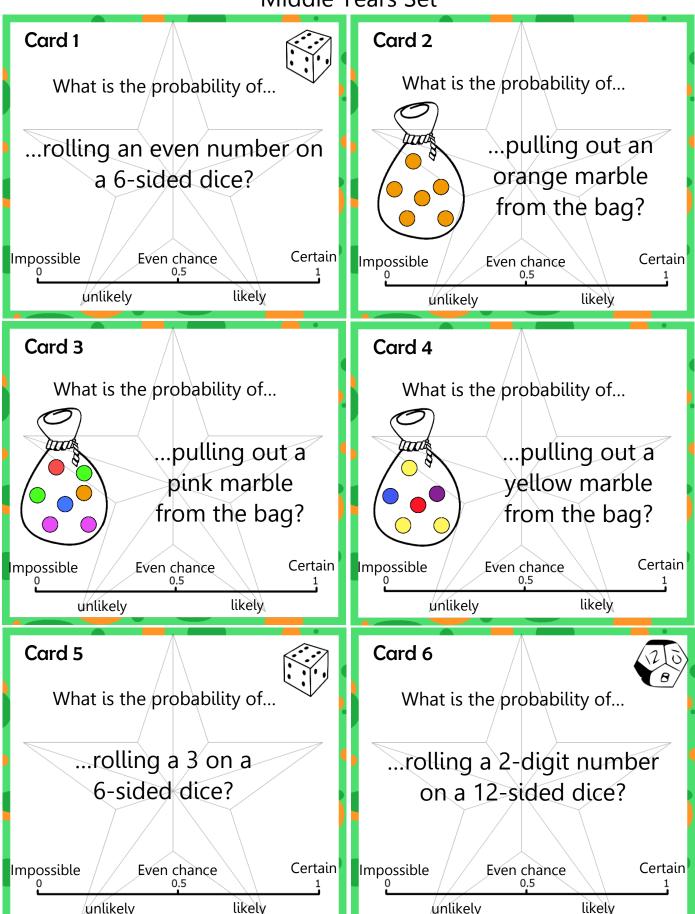

## **Probability Task Cards**

Write your answers to the task cards in the matching boxes.

| Card 1  | Card 2  | Card 3  | Card 4  | Card 5  | Card 6  |
|---------|---------|---------|---------|---------|---------|
| Card 7  | Card 8  | Card 9  | Card 9  | Card 10 | Card 11 |
| Card 12 | Card 13 | Card 14 | Card 15 | Card 16 | Card 18 |

## **Probability Task Cards Answers**

Middle Years Set

Write your answers to the task cards in the matching boxes.

| Card 1         | Card 2     | Card 3         | Card 4         | Card 5   | Card 6         |
|----------------|------------|----------------|----------------|----------|----------------|
| Even<br>Chance | Certain    | Unlikely       | Even<br>Chance | Unlikely | Unlikely       |
| Card 7         | Card 8     | Card 9         | Card 10        | Card 11  | Card 12        |
| Even<br>Chance | Impossible | Impossible     | Even<br>Chance | Unlikely | Likely         |
| Card 13        | Card 14    | Card 15        | Card 16        | Card 17  | Card 18        |
| Likely         | Likely     | Even<br>Chance | Unlikely       | Likely   | Even<br>Chance |