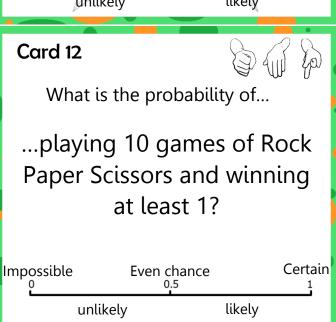

## **Probability Task Cards Answers**

Middle Years Set

Write your answers to the task cards in the matching boxes.

| Card 1         | Card 2     | Card 3         | Card 4         | Card 5   | Card 6         |
|----------------|------------|----------------|----------------|----------|----------------|
| Even<br>Chance | Certain    | Unlikely       | Even<br>Chance | Unlikely | Unlikely       |
| Card 7         | Card 8     | Card 9         | Card 10        | Card 11  | Card 12        |
| Even<br>Chance | Impossible | Impossible     | Even<br>Chance | Unlikely | Likely         |
| Card 13        | Card 14    | Card 15        | Card 16        | Card 17  | Card 18        |
| Likely         | Likely     | Even<br>Chance | Unlikely       | Likely   | Even<br>Chance |