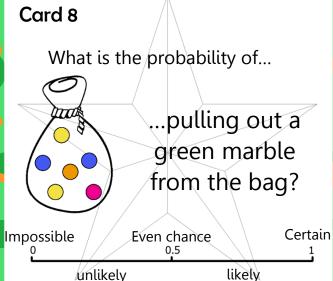

## **Probability Task Cards**

Write your answers to the task cards in the matching boxes.

| Card 1  | Card 2  | Card 3  | Card 4  | Card 5  | Card 6  |
|---------|---------|---------|---------|---------|---------|
| Card 7  | Card 8  | Card 9  | Card 9  | Card 10 | Card 11 |
| Card 12 | Card 13 | Card 14 | Card 15 | Card 16 | Card 18 |

## **Probability Task Cards Answers**

Middle Years Set

Write your answers to the task cards in the matching boxes.

| Card 1         | Card 2     | Card 3         | Card 4         | Card 5   | Card 6         |
|----------------|------------|----------------|----------------|----------|----------------|
| Even<br>Chance | Certain    | Unlikely       | Even<br>Chance | Unlikely | Unlikely       |
| Card 7         | Card 8     | Card 9         | Card 10        | Card 11  | Card 12        |
| Even<br>Chance | Impossible | Impossible     | Even<br>Chance | Unlikely | Likely         |
| Card 13        | Card 14    | Card 15        | Card 16        | Card 17  | Card 18        |
| Likely         | Likely     | Even<br>Chance | Unlikely       | Likely   | Even<br>Chance |