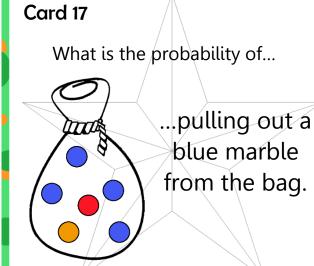

## **Probability Task Cards Answers**

Middle Years Set

Write your answers to the task cards in the matching boxes.

| Card 1         | Card 2     | Card 3         | Card 4         | Card 5   | Card 6         |
|----------------|------------|----------------|----------------|----------|----------------|
| Even<br>Chance | Certain    | Unlikely       | Even<br>Chance | Unlikely | Unlikely       |
| Card 7         | Card 8     | Card 9         | Card 10        | Card 11  | Card 12        |
| Even<br>Chance | Impossible | Impossible     | Even<br>Chance | Unlikely | Likely         |
| Card 13        | Card 14    | Card 15        | Card 16        | Card 17  | Card 18        |
| Likely         | Likely     | Even<br>Chance | Unlikely       | Likely   | Even<br>Chance |