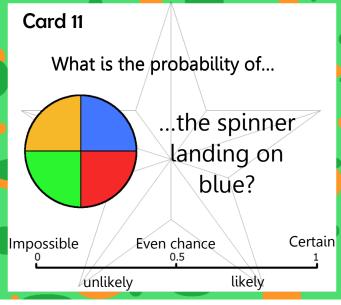

## **Probability Task Cards Answers**

Middle Years Set

Write your answers to the task cards in the matching boxes.

| Card 1         | Card 2     | Card 3         | Card 4         | Card 5   | Card 6         |
|----------------|------------|----------------|----------------|----------|----------------|
| Even<br>Chance | Certain    | Unlikely       | Even<br>Chance | Unlikely | Unlikely       |
| Card 7         | Card 8     | Card 9         | Card 10        | Card 11  | Card 12        |
| Even<br>Chance | Impossible | Impossible     | Even<br>Chance | Unlikely | Likely         |
| Card 13        | Card 14    | Card 15        | Card 16        | Card 17  | Card 18        |
| Likely         | Likely     | Even<br>Chance | Unlikely       | Likely   | Even<br>Chance |