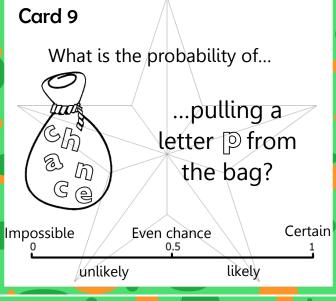

## **Probability Task Cards Answers**

Middle Years Set

Write your answers to the task cards in the matching boxes.

| Card 1         | Card 2     | Card 3         | Card 4         | Card 5   | Card 6         |
|----------------|------------|----------------|----------------|----------|----------------|
| Even<br>Chance | Certain    | Unlikely       | Even<br>Chance | Unlikely | Unlikely       |
| Card 7         | Card 8     | Card 9         | Card 10        | Card 11  | Card 12        |
| Even<br>Chance | Impossible | Impossible     | Even<br>Chance | Unlikely | Likely         |
| Card 13        | Card 14    | Card 15        | Card 16        | Card 17  | Card 18        |
| Likely         | Likely     | Even<br>Chance | Unlikely       | Likely   | Even<br>Chance |