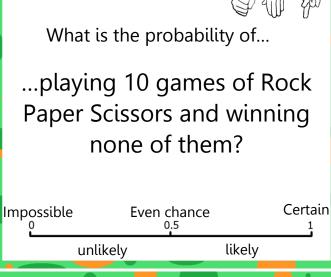

## **Probability Task Cards Answers**

Middle Years Set

Write your answers to the task cards in the matching boxes.

| Card 1         | Card 2     | Card 3         | Card 4         | Card 5   | Card 6         |
|----------------|------------|----------------|----------------|----------|----------------|
| Even<br>Chance | Certain    | Unlikely       | Even<br>Chance | Unlikely | Unlikely       |
| Card 7         | Card 8     | Card 9         | Card 10        | Card 11  | Card 12        |
| Even<br>Chance | Impossible | Impossible     | Even<br>Chance | Unlikely | Likely         |
| Card 13        | Card 14    | Card 15        | Card 16        | Card 17  | Card 18        |
| Likely         | Likely     | Even<br>Chance | Unlikely       | Likely   | Even<br>Chance |