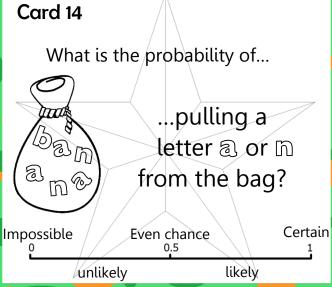

## **Probability Task Cards Answers**

Middle Years Set

Write your answers to the task cards in the matching boxes.

| Card 1         | Card 2     | Card 3         | Card 4         | Card 5   | Card 6         |
|----------------|------------|----------------|----------------|----------|----------------|
| Even<br>Chance | Certain    | Unlikely       | Even<br>Chance | Unlikely | Unlikely       |
| Card 7         | Card 8     | Card 9         | Card 10        | Card 11  | Card 12        |
| Even<br>Chance | Impossible | Impossible     | Even<br>Chance | Unlikely | Likely         |
| Card 13        | Card 14    | Card 15        | Card 16        | Card 17  | Card 18        |
| Likely         | Likely     | Even<br>Chance | Unlikely       | Likely   | Even<br>Chance |