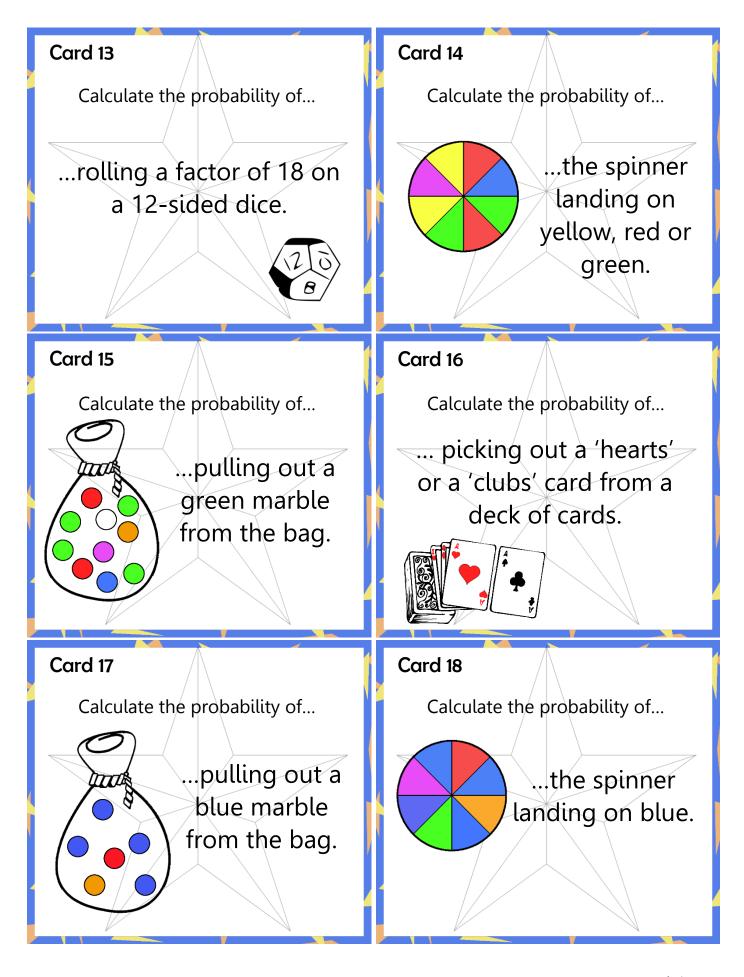

## **Probability Task Cards**

Write your answers to the task cards in the matching boxes.

| Card 1  | Card 2  | Card 3  | Card 4  | Card 5  | Card 6  |
|---------|---------|---------|---------|---------|---------|
| Card 7  | Card 8  | Card 9  | Card 9  | Card 10 | Card 11 |
| Card 12 | Card 13 | Card 14 | Card 15 | Card 16 | Card 18 |

## **Probability Task Cards Answers**

Upper Years Set

Write your answers to the task cards in the matching boxes.

| Card 1  | Card 2  | Card 3  | Card 4  | Card 5  | Card 6  |
|---------|---------|---------|---------|---------|---------|
| 0.5     | 0.33*   | 0.5     | 0.25    | 0.25    | 0.5     |
| or      | or      | or      | or      | or      | or      |
| 1/2     | 1/3     | 1/2     | 1/4     | 1/4     | 1/2     |
| Card 7  | Card 8  | Card 9  | Card 10 | Card 11 | Card 12 |
| 0.67    | 0.25    | 0.166*  | 0.14    | 0.5     | 0.33*   |
| or      | or      | or      | or      | or      | or      |
| 2/3     | 1/4     | 1/6     | 1/7     | 1/6     | 1/3     |
| Card 13 | Card 14 | Card 15 | Card 16 | Card 17 | Card 18 |
| 0.42    | 0.75    | 0.4     | 0.5     | 0.67    | 0.5     |
| or      | or      | or      | or      | or      | or      |
| 5/12    | 3/4     | 2/5     | 1/2     | 2/3     | 1/2     |