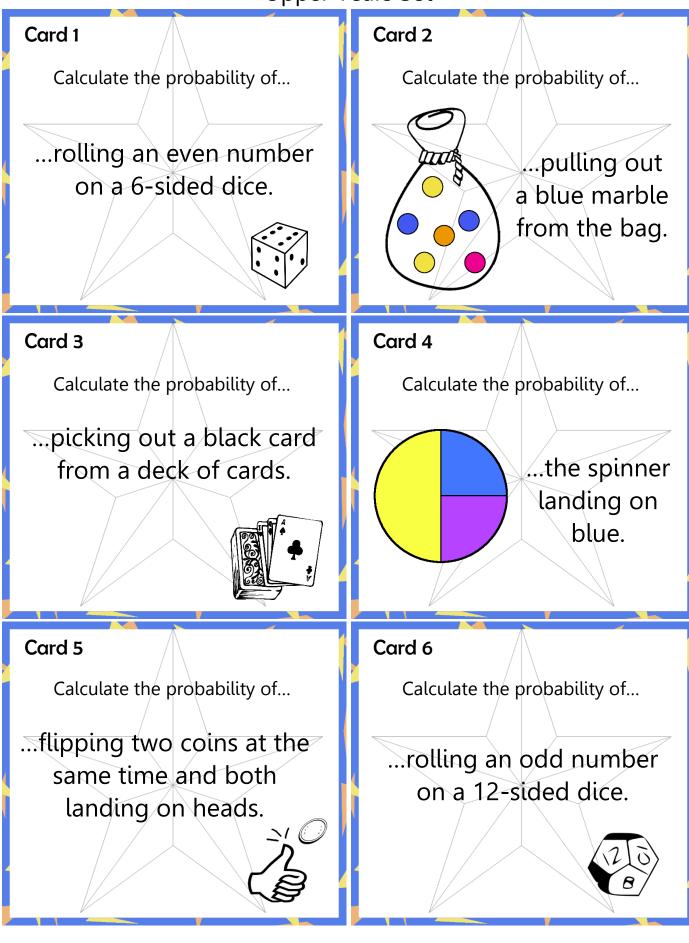

## **Probability Task Cards**

Write your answers to the task cards in the matching boxes.

| Card 1  | Card 2  | Card 3  | Card 4  | Card 5  | Card 6  |
|---------|---------|---------|---------|---------|---------|
| Card 7  | Card 8  | Card 9  | Card 9  | Card 10 | Card 11 |
| Card 12 | Card 13 | Card 14 | Card 15 | Card 16 | Card 18 |

## **Probability Task Cards Answers**

Upper Years Set

Write your answers to the task cards in the matching boxes.

| Card 1  | Card 2  | Card 3  | Card 4  | Card 5  | Card 6  |
|---------|---------|---------|---------|---------|---------|
| 0.5     | 0.33*   | 0.5     | 0.25    | 0.25    | 0.5     |
| or      | or      | or      | or      | or      | or      |
| 1/2     | 1/3     | 1/2     | 1/4     | 1/4     | 1/2     |
| Card 7  | Card 8  | Card 9  | Card 10 | Card 11 | Card 12 |
| 0.67    | 0.25    | 0.166*  | 0.14    | 0.5     | 0.33*   |
| or      | or      | or      | or      | or      | or      |
| 2/3     | 1/4     | 1/6     | 1/7     | 1/6     | 1/3     |
| Card 13 | Card 14 | Card 15 | Card 16 | Card 17 | Card 18 |
| 0.42    | 0.75    | 0.4     | 0.5     | 0.67    | 0.5     |
| or      | or      | or      | or      | or      | or      |
| 5/12    | 3/4     | 2/5     | 1/2     | 2/3     | 1/2     |