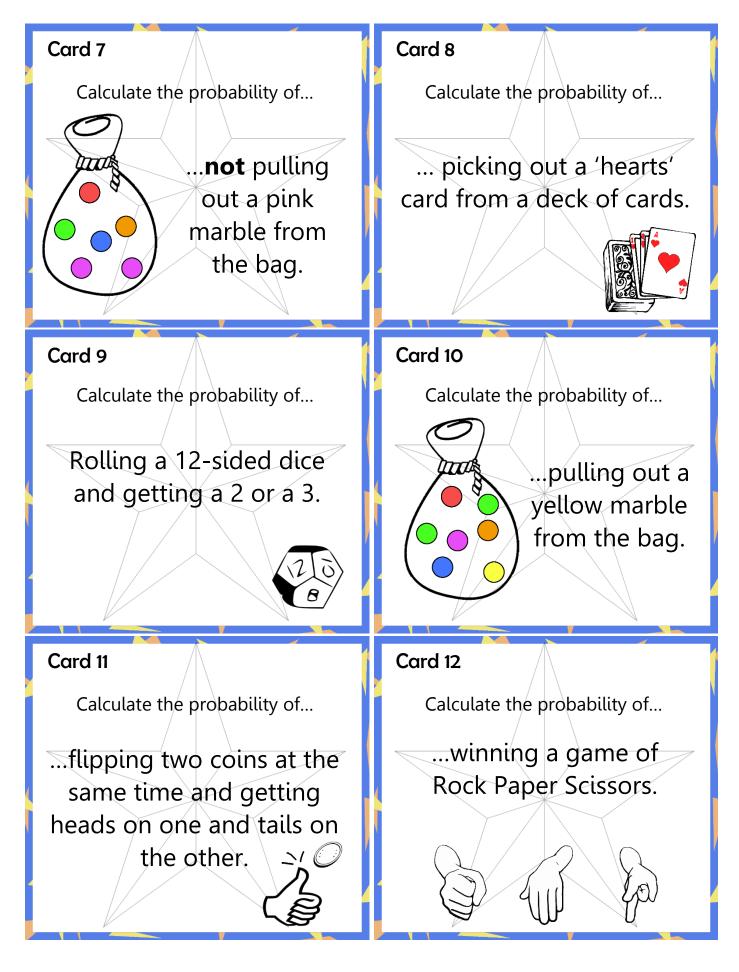

## **Probability Task Cards**

Write your answers to the task cards in the matching boxes.

| Card 1  | Card 2  | Card 3  | Card 4  | Card 5  | Card 6  |
|---------|---------|---------|---------|---------|---------|
| Card 7  | Card 8  | Card 9  | Card 9  | Card 10 | Card 11 |
| Card 12 | Card 13 | Card 14 | Card 15 | Card 16 | Card 18 |

## **Probability Task Cards Answers**

Upper Years Set

Write your answers to the task cards in the matching boxes.

| Card 1  | Card 2  | Card 3  | Card 4  | Card 5  | Card 6  |
|---------|---------|---------|---------|---------|---------|
| 0.5     | 0.33*   | 0.5     | 0.25    | 0.25    | 0.5     |
| or      | or      | or      | or      | or      | or      |
| 1/2     | 1/3     | 1/2     | 1/4     | 1/4     | 1/2     |
| Card 7  | Card 8  | Card 9  | Card 10 | Card 11 | Card 12 |
| 0.67    | 0.25    | 0.166*  | 0.14    | 0.5     | 0.33*   |
| or      | or      | or      | or      | or      | or      |
| 2/3     | 1/4     | 1/6     | 1/7     | 1/6     | 1/3     |
| Card 13 | Card 14 | Card 15 | Card 16 | Card 17 | Card 18 |
| 0.42    | 0.75    | 0.4     | 0.5     | 0.67    | 0.5     |
| or      | or      | or      | or      | or      | or      |
| 5/12    | 3/4     | 2/5     | 1/2     | 2/3     | 1/2     |