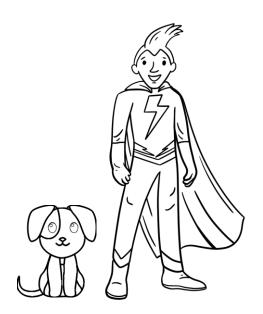

This is Sam. Sam is very strong. He can lift a car over his head! He has gloves. They help him to pick up heavy things. He also has a red cape. His cape helps him to fly in the sky. Sam likes to help people. Sam has a pet dog. His dog's name is Max. Max likes to help Sam.