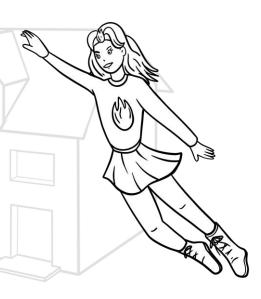

## **Superheroes**

This is Jill. Jill can jump very high. She can jump over a bus. She can jump over a house! She has big boots. Her boots help her jump up high. She can run very fast. Jill likes to help people.