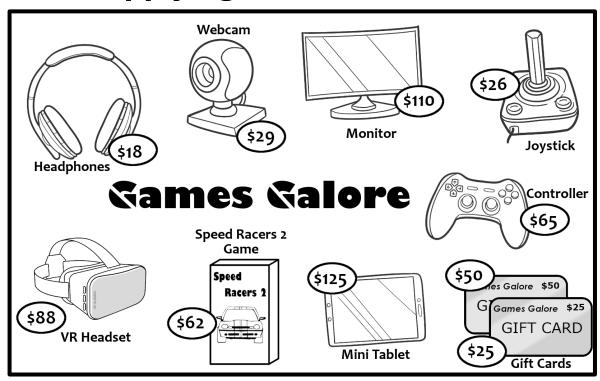

## **Applying Discounts**

1. Apply the discount to the items below to work out the new prices.

| Item           | Discount | <b>New Price</b> |
|----------------|----------|------------------|
| Mini Tablet    | 25%      |                  |
| Webcam         | 20%      |                  |
| Headphones     | 50%      |                  |
| Speed Racers 2 | 10%      |                  |
| \$50 Gift Card | 5%       |                  |
| Monitor        | 40%      |                  |
| Joystick       | 15%      |                  |

## **Applying Discounts Answers**

1. Apply the discount to the items below to work out the new prices.

| ltem           | Discount | <b>New Price</b> |
|----------------|----------|------------------|
| Mini Tablet    | 25%      | \$93.75          |
| Webcam         | 20%      | \$23.20          |
| Headphones     | 50%      | \$9              |
| Speed Racers 2 | 10%      | \$55.80          |
| \$50 Gift Card | 5%       | \$47.50          |
| Monitor        | 40%      | \$66             |
| Joystick       | 15%      | \$22.10          |