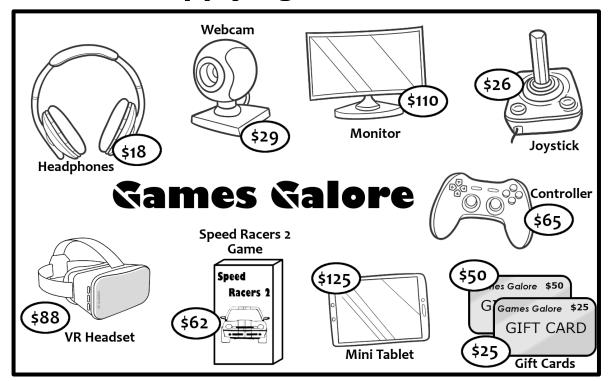

## **Applying Discounts**

1. Apply the discount to the items below to work out the new prices.

| Item           | Discount | <b>New Price</b> |
|----------------|----------|------------------|
| Mini Tablet    | 25%      |                  |
| Webcam         | 20%      |                  |
| Headphones     | 50%      |                  |
| Speed Racers 2 | 10%      |                  |
| \$50 Gift Card | 5%       |                  |
| Monitor        | 40%      |                  |
| Joystick       | 15%      |                  |

## **Applying Discounts Answers**

1. Apply the discount to the items below to work out the new prices.

| ltem           | Discount | <b>New Price</b> |
|----------------|----------|------------------|
| Mini Tablet    | 25%      | \$93.75          |
| Webcam         | 20%      | \$23.20          |
| Headphones     | 50%      | \$9              |
| Speed Racers 2 | 10%      | \$55.80          |
| \$50 Gift Card | 5%       | \$47.50          |
| Monitor        | 40%      | \$66             |
| Joystick       | 15%      | \$22.10          |