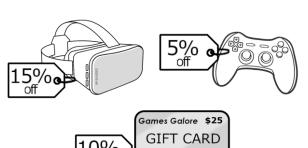

2. Max made the following purchases. Work out his **total spending before** and **after** the discount is applied. Calculate how much he saved in total.

## Before discount A

VR Headset \$88
Controller \$65
Gift Card \$25
Total before: \$178

## After discount

VR Headset \$74.80 Controller \$61.75 Gift Card \$22.50 Total after: \$159.05

Total saving: \$18.95