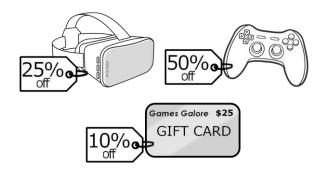

2. Max made the following purchases. Work out his **total spending before** and **after** the discount is applied. Calculate how much he saved in total.

## Before discount A

VR Headset \$88
Controller \$65
Gift Card \$25
Total before: \$178

## After discount

VR Headset \$74.80 Controller \$61.75 Gift Card \$22.50 Total after: \$159.05

Total saving: \$18.95