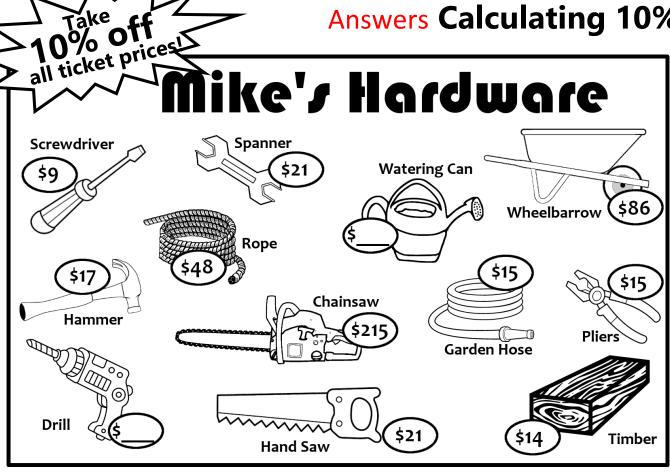

## **Answers Calculating 10%**

1. Apply the 10% discount to work out the savings and sale prices of items below.

| ltem        | Saving                              | Sale Price |
|-------------|-------------------------------------|------------|
| Rope        | 10% of \$48 = <b>\$4.80</b>         | \$43.20    |
| Handsaw     | 10% of \$21 = <b>\$2.10</b>         | \$18.90    |
| Garden Hose | 10% of \$15 = \$1.50                | \$13.50    |
| Timber      | 10% of \$ <b>14</b> = <b>\$1.40</b> | \$12.60    |
| Wheelbarrow | 10% of \$86 = \$8.60                | \$77.40    |
| Chainsaw    | 10% of \$215 = \$21.50              | \$193.50   |
| Hammer      | 10% of \$17 = \$1.70                | \$15.30    |
| Pliers      | 10% of \$15 = \$1.50                | \$13.50    |

2. The prices of 2 items are missing. Use the given information to work out the original price (before 10% applied) and sale price.

| ltem         | Saving | <b>Original Price</b> | Sale Price |
|--------------|--------|-----------------------|------------|
| Watering Can | \$1.20 | \$12                  | \$10.80    |
| Drill        | \$7.30 | \$73                  | \$65.70    |