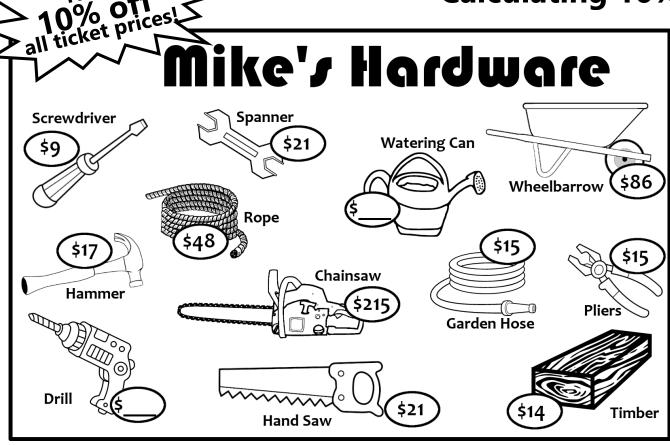

## **Calculating 10%**

1. Apply the 10% discount to work out the savings and sale prices of items below.

| ltem        | Saving        | Sale Price |
|-------------|---------------|------------|
| Rope        | 10% of \$48 = |            |
| Handsaw     | 10% of \$21 = |            |
| Garden Hose | 10% of \$ =   |            |
| Timber      | 10% of \$ =   |            |
| Wheelbarrow | 10% of \$ =   |            |
| Chainsaw    | 10% of \$ =   |            |
| Hammer      | 10% of \$ =   |            |
| Pliers      | 10% of \$ =   |            |
|             |               |            |

2. The prices of 2 items are missing. Use the given information to work out the original price (before 10% applied) and sale price.

| ltem         | Saving | <b>Original Price</b> | Sale Price |
|--------------|--------|-----------------------|------------|
| Watering Can | \$1.20 |                       |            |
| Drill        | \$7.30 |                       |            |