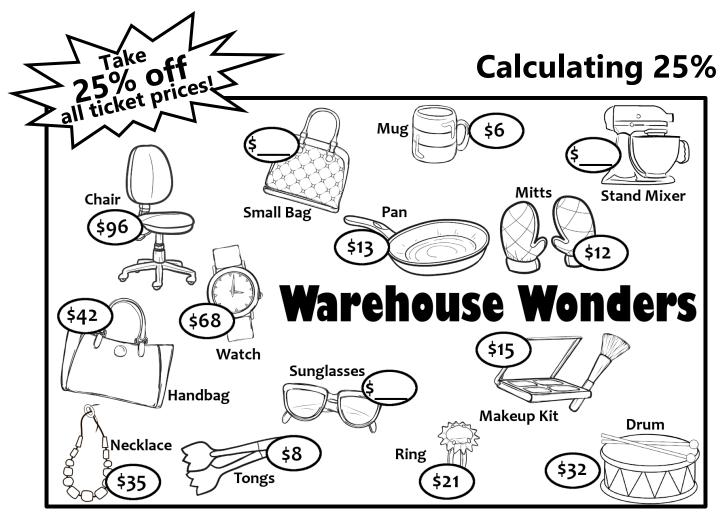

1. Apply the 25% discount to work out the savings and sale prices of items below.

| ltem       | Saving        | Sale Price |  |
|------------|---------------|------------|--|
| Drum       | 25% of \$32 = |            |  |
| Necklace   | 25% of \$35 = |            |  |
| Watch      | 25% of \$ =   |            |  |
| Pan        | 25% of \$ =   |            |  |
| Tongs      | 25% of \$ =   |            |  |
| Mug        | 25% of \$ =   |            |  |
| Chair      | 25% of \$ =   |            |  |
| Makeup Kit | 25% of \$ =   |            |  |

2. The prices of some items are missing. Use the given information to work out the original price (before 25% applied) and sale price.

| ltem        | Saving  | <b>Original Price</b> | Sale Price       |
|-------------|---------|-----------------------|------------------|
| Small Bag   | \$6     |                       |                  |
| Stand Mixer | \$12.25 |                       |                  |
| Sunglasses  | \$4.30  |                       |                  |
|             |         |                       | EASYTEACHING.NET |