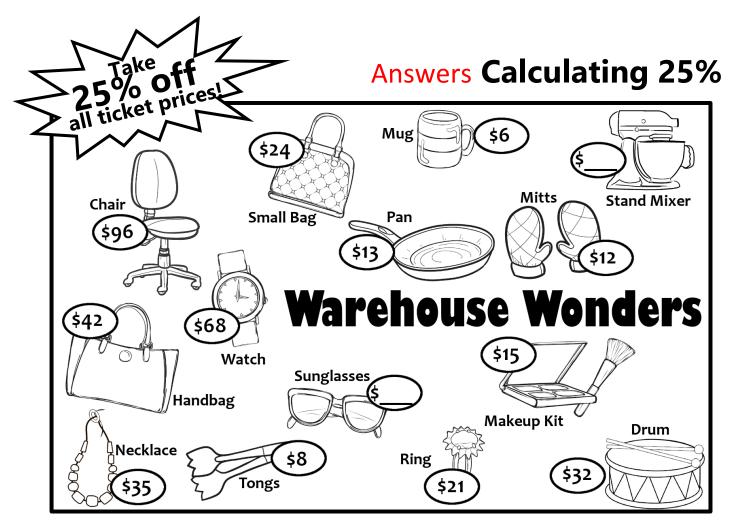

1. Apply the 25% discount to work out the savings and sale prices of items below.

| ltem       | Saving                                      | Sale Price |
|------------|---------------------------------------------|------------|
| Drum       | 25% of \$32 = <mark>\$8</mark>              | \$24       |
| Necklace   | 25% of \$35 = <mark>\$8.75</mark>           | \$26.25    |
| Watch      | 25% of \$ <mark>68</mark> = <b>\$17</b>     | \$51       |
| Pan        | 25% of \$ <mark>13 = \$3.25</mark>          | \$9.75     |
| Tongs      | 25% of \$ <mark>8</mark> = <mark>\$2</mark> | \$6        |
| Mug        | 25% of \$ <mark>6</mark> = <b>\$1.50</b>    | \$4.50     |
| Chair      | 25% of \$ <mark>96</mark> = <b>\$24</b>     | \$72       |
| Makeup Kit | 25% of \$ <b>15</b> = <b>\$3.75</b>         | \$11.25    |

2. The prices some items are missing. Use the given information to work out the original price (before 25% applied) and sale price.

| ltem        | Saving  | <b>Original Price</b> | Sale Price |
|-------------|---------|-----------------------|------------|
| Small Bag   | \$6     | \$24                  | \$18       |
| Stand Mixer | \$12.25 | \$49                  | \$36.75    |
| Sunglasses  | \$4.30  | \$17.20               | \$12.90    |